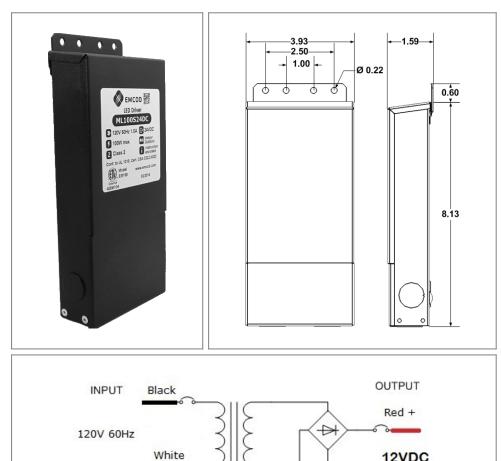

#### **Magnetic Dimmable**

Outdoor Black Powder Coated Steel Enclosure

Single Circuit: 12VDC

Total Wattage: 60W max

Input Voltage: 120V 60Hz

www.emcod.com

Conforms to UL STD. 1310 Certified to CSA STD. C22.2 № 223 model EM60 Link to certification

#### Transformer

Dimmable with any LV magnetic dimmer as long as you cover dimmer's min load. Temperature class B(130°C) Input leads are 18AWG 600V Output leads are 18AWG 300V Leads max. operational temperature is 105°C Thermal manually reset primary breaker 1.25A Thermal manually reset secondary breaker 5A

### Housing

The actual transformer 60W is encapsulated in the enclosure The enclosure is Black Powder Coated Steel, NEMA 3R rated Wiring compartment has 6 knockouts sizes for 3/8 inch screw cable connectors

Enclosure Temperature does not exceed 75°C at 45°C ambient and fully loaded

Dimensions (inch): H = 8.13, W = 3.93, D = 1.59 Weight (LBs): 0.4

## **Electrical Parameters**

| Input Voltage:                   | 120V 60Hz |
|----------------------------------|-----------|
| Max. input current at full load: | 0.6A      |
| Output voltage without load:     | 13.5VDC   |
| Output voltage fully loaded:     | 11.5VDC   |
| Max. Total Wattage:              | 60W       |
| Max. Output Current:             | 5A        |
| Efficiency:                      | 85%       |

Mailing Address: 15545 Cabrito Rd. Van Nuys, CA 91406 Tech support: Arik Nirenberg phone: 818-904-3309 cellphone: 818-269-4091 Fax: 818 904 3327 info@emcod.com techsupport@emcod.com

Purple -