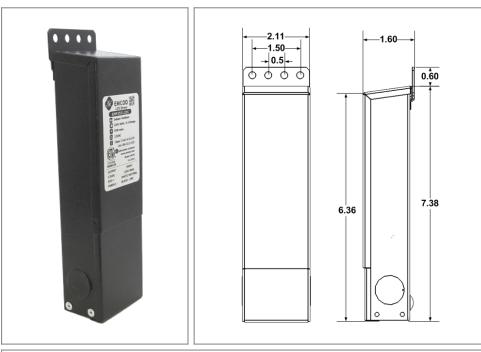

## Housing

The actual transformer 20W is encapsulated in the enclosure The enclosure is Black Powder Coated Steel, NEMA 3R rated Wiring compartment has 2 knockouts sizes for 3/8 inch screw cable connectors

Enclosure Temperature does not exceed 65°C at 45°C ambient and fully loaded

Dimensions (inch): H = 7, W = 2.11, D = 1.54 Weight (LBs): 1