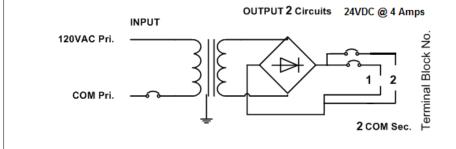

## Transformer

www.emcod.com

ElectroMagnetic Compo

Dimmable with any LV magnetic dimmer as long as you cover dimmer's min load.

Temperature class B(130°C)

Two section bobbin completely separated primary and secondary windings Input leads are 18AWG 600V Output leads: Terminal Block Leads max. operational temperature is 105°C Thermal manually reset primary breaker 3A Thermal manually reset secondary breaker 4A per circuit

## **Electrical Parameters**

| 120V 60Hz              |                                    |
|------------------------|------------------------------------|
| 1.8A                   |                                    |
| 25.6VDC                |                                    |
| 23.6VDC                |                                    |
| 192W                   | Max. per circuit: 96W              |
| <b>4A</b> per circuit. |                                    |
| 90%                    |                                    |
| 8%                     |                                    |
|                        | 1.8A<br>25.6VDC<br>23.6VDC<br>192W |