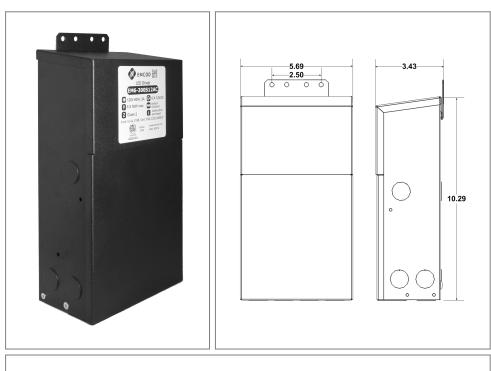

## EM2-200S24DC

Class 2 Magnetic Dimmable

Outdoor Black Powder Coated Steel Enclosure

Double Circuit: 24VDC

Total Wattage: 192W max

Input Voltage: 120V 60Hz

## Housing

The actual transformer 192W is encapsulated in the enclosure The enclosure is Black Powder Coated Steel, NEMA 3R rated Wiring compartment has 13 knockouts sizes for 3/8 inch screw cable connectors

Enclosure Temperature does not exceed 75°C at 45°C ambient and fully loaded

Dimensions (inch): H = 10.29, W = 5.69, D = 3.43Weight (LBs): 9.2