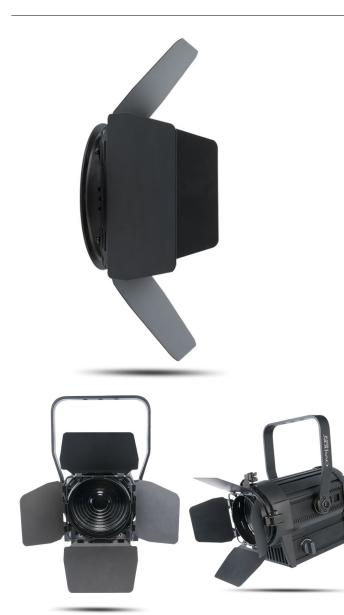

## Ovation F 6.25" Barndoor V1

With four leaves of control, the Ovation F 6.25" barn door helps you control the output from your wash fixtures. All metal construction, our 6.25" barn door works in the <u>Ovation</u> <u>F-95WW</u> LED fresnel as well as any other fixture with a 6.25" accessories slot.

- Shields excess light from stage and architectural elements
- Fits other fixtures that accept a 6.25 in (159 mm) accessory

## Construction / Physical

- Dimensions (open): 9.09 x 8.8 x 1.58 in (231 x 224 x 40 mm)
- Dimensions (closed): 8.39 x 6.8 x 1.58 in (213 x 173 x 40 mm)
- Weight: 1.6 lb (0.7 kg)

Certifications / Qualifications