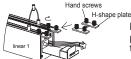

#### **Connection Instruction**

Insert the H-shape plate to the track as the picture shows.

Install the Linear 2 to the ceiling and open the end cap, connect B and C as the picture shows.

NOTE: LED LINEAR CAN BE JOINTED TOGETHER AS NEEDED, BUT THE TOTAL NUMBER OF FIXTURES SHOULD BE NOT MORE THAN 7PCS

Push back Power Supply Board to Linear 1 then insert the H-shape plate to Linear 2, tighten the plate with 4 pcs hand screws.

Install the Linear Light as above method, keep one main input cord on one side.