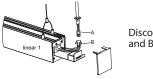

#### **Connection Instruction**

Insert the H-shape plate to the track as the picture shows.

Install the Linear 2 to the ceiling and open the end cap, connect B and C as the picture shows.

NOTE: LED LINEAR CAN BE JOINTED TOGETHER AS NEEDED, BUT THE TOTAL NUMBER OF FIXTURES SHOULD BE NOT MORE THAN 7PCS

Push back Power Supply Board to Linear 1 then insert the H-shape plate to Linear 2, tighten the plate with 4 pcs hand screws.

Install the Linear Light as above method, keep one main input cord on one side.