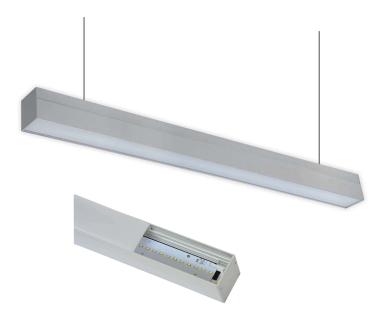

# LED UP and DOWN SUSPENDED LINEAR LIGHT

Application: supermarket, warehouse, office, factory, commercial and industrial space

### FEATURE

- ETL & DLC listed; With LM79 & LM80;
- High luminous efficacy 110 LM/W;
- White finish
- 0-10V UL/CUL listed LED Driver
- The IP40 rating offers extra protection for school applications
- Installation: Suspended, Flush mount.
- Suitable for dry/damp location