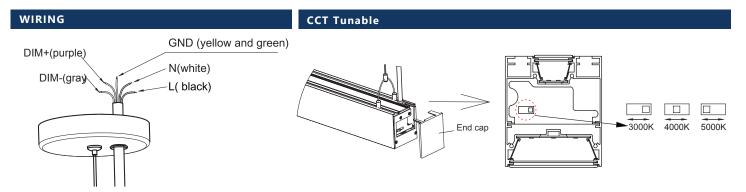

### **INSTALLATION INSTRUCTION**

# **ORDERING CODE DEFINITION**

| EXAMPLE: HY-4FT-LUD-50W-30K/40K/50K |        |                                  |         |                                        |
|-------------------------------------|--------|----------------------------------|---------|----------------------------------------|
| Company Code                        | Length | Product                          | Wattage | сст                                    |
| НҮА                                 | 4FT    | LUD: up and<br>down linear light | 50W     | 30K: 3000K<br>40K: 4000K<br>50K: 5000K |