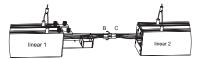

#### **Connection Instruction**

Insert the H-shape plate to the track as the picture shows.

Install the Linear 2 to the ceiling and open the end cap, connect B and C as the picture shows.

NOTE: LED LINEAR CAN BE JOINTED TOGETHER AS NEEDED, BUT THE TOTAL NUMBER OF FIXTURES SHOULD BE NOT MORE THAN 7PCS