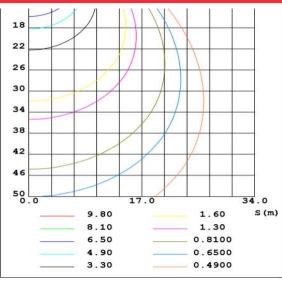

ttage | сст                                    |
| НҮА                                 | 4FT    | LUD: up and<br>down linear light | 50W     | 30K: 3000K<br>40K: 4000K<br>50K: 5000K |

## **PRODUCT DIMENSIONS**



### **INSTALLATION INSTRUCTION**



#### **Connection Instruction**







Insert the H-shape plate to the track as the picture shows.



Install the Linear 2 to the ceiling and open the end cap, connect B and C as the picture shows.

NOTE: LED LINEAR CAN BE JOINTED TOGETHER AS NEEDED, BUT THE TOTAL NUMBER OF FIXTURES SHOULD BE NOT MORE THAN 7PCS



Push back Power Supply Board to Linear 1 then insert the H-shape plate to Linear 2, tighten the plate with 4 pcs hand screws.



Install the Linear Light as above method, keep one main input cord on one side.



# PHOTOMETRIC REPORT