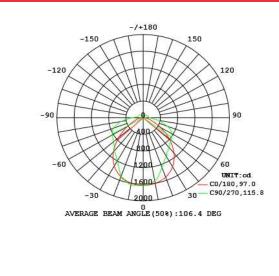

| Wattage | сст                                    |
| НҮА                                 | 4FT    | LUD: up and<br>down linear light | 50W     | 30K: 3000K<br>40K: 4000K<br>50K: 5000K |

## **PRODUCT DIMENSIONS**



### **INSTALLATION INSTRUCTION**



#### **Connection Instruction**







Insert the H-shape plate to the track as the picture shows.



Install the Linear 2 to the ceiling and open the end cap, connect B and C as the picture shows.

NOTE: LED LINEAR CAN BE JOINTED TOGETHER AS NEEDED, BUT THE TOTAL NUMBER OF FIXTURES SHOULD BE NOT MORE THAN 7PCS



Push back Power Supply Board to Linear 1 then insert the H-shape plate to Linear 2, tighten the plate with 4 pcs hand screws.



Install the Linear Light as above method, keep one main input cord on one side.



# PHOTOMETRIC REPORT