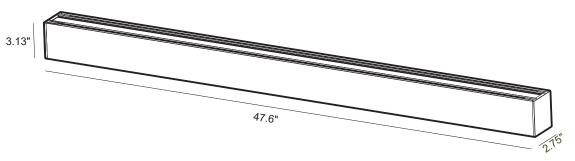

y 110 LM/W;
- White finish
- 0-10V UL/CUL listed LED Driver
- The IP40 rating offers extra protection for school applications
- Installation: Suspended, Flush mount.
- Suitable for dry/damp location

# **ORDERING CODE DEFINITION**

| EXAMPLE: HY-4FT-LUD-50W-30K/40K/50K |        |                                  |         |                                        |
|-------------------------------------|--------|----------------------------------|---------|----------------------------------------|
| Company Code                        | Length | Product                          | Wattage | сст                                    |
| НҮА                                 | 4FT    | LUD: up and<br>down linear light | 50W     | 30K: 3000K<br>40K: 4000K<br>50K: 5000K |

## **PRODUCT DIMENSIONS**



### **INSTALLATION INSTRUCTION**



#### **Connection Instruction**







Insert the H-shape plate to the track as the picture shows.



Install the Linear 2 to the ceiling and open the end cap, connect B and C as the picture shows.

NOTE: LED LINEAR CAN BE JOINTED TOGETHER AS NEEDED, BUT THE TOTAL NUMBER OF FIXTURES SHOULD BE NOT MORE THAN 7PCS



Push back Power Supply Board to Linear 1 then insert the H-shape plate to Linear 2, tighten the plate with 4 pcs hand screws.



Install the Linear Light as above method, keep one main input cord on one side.



# PHOTOMETRIC REPORT