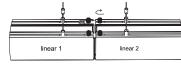

#### **Connection Instruction**

Insert the H-shape plate to the track as the picture shows.

Install the Linear 2 to the ceiling and open the end cap, connect B and C as the picture shows.

NOTE: LED LINEAR CAN BE JOINTED TOGETHER AS NEEDED, BUT THE TOTAL NUMBER OF FIXTURES SHOULD BE NOT MORE THAN 7PCS