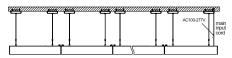

Push back Power Supply Board to Linear 1 then insert the H-shape plate to Linear 2, tighten the plate with 4 pcs hand screws.

Install the Linear Light as above method, keep one main input cord on one side.