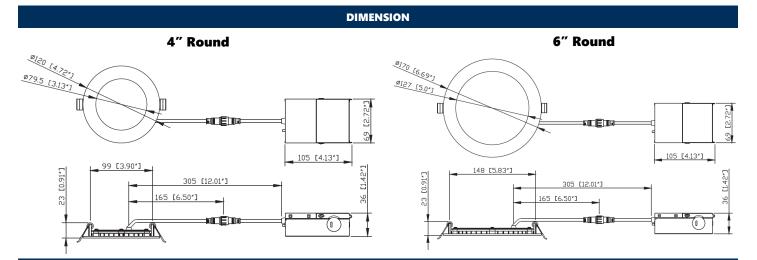

# **LED Ultra Slim Downlight - USDL Series**

| Specifications    |                                           |                     |  |
|-------------------|-------------------------------------------|---------------------|--|
| Model             | HY-USDL-R4-9W-5CCT                        | HY-USDL-R6-12W-5CCT |  |
| Power             | 9W                                        | 12W                 |  |
| Size              | 4" Round                                  | 6" Round            |  |
| Lumens            | 600LM                                     | 920LM               |  |
| Input Voltage     | 120 V                                     |                     |  |
| Beam Angle        | 110°                                      |                     |  |
| Can Rating        | Туре IC                                   |                     |  |
| Dimming           | Triac Dimming                             |                     |  |
| Protecting Rating | IP20 ( For indoor use ONLY)               |                     |  |
| Power Factor      | 0.9+                                      |                     |  |
| Beam Angle        | 110°                                      |                     |  |
| ССТ               | 2700K/3000K/3500K/4000K/5000K             |                     |  |
| CRI               | 80+                                       |                     |  |
| Working Life      | Lumen Maintenance over 70% @50,000+ hours |                     |  |
| Oper. Temperature | -4°F to 104°F (-20°C to 40°C)             |                     |  |