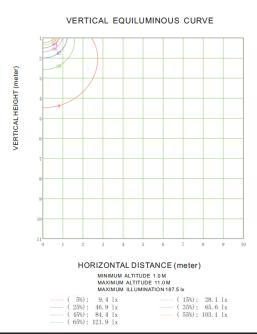

### **PHOTOMETRIC REPORT**

9W 4" Round LED Ultra Slim Downlight LUMINOUS INTENSITY DISTRIBUTION DIAGRAM