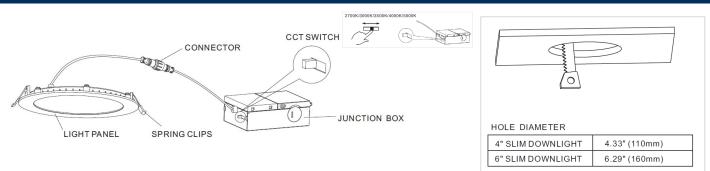

commercial applications

#### Description

This ultra slim downlight with tunable white technology provides high-quality light output and efficiency featuring a switch for easy color temperature adjustment to fit different enviroment needs. IC rated driver with convenience to eliminate the need for recessed housings. The ultra slim downlight is an ideal choice for easy remodel or new construction installation.

#### Feature

- Aluminum die cast outer frame, durable powder coat paint to prevent rust
- CCT Tunable: 2700K, 3000K, and 3500K or 3000K, 4000K, and 5000K using the switch on driver
- No housing required
- Edge-lit LED technology uses light guided plate to distribute light and polycarbonate lens provides even light distribution
- ETL and Energy Star Listd
- 5-year limited warranty



### CCT Adjust and Cutout Hole Guide

## **LED Ultra Slim Downlight - USDL Series**



### PACKAGE INFO

| Model. No.     | HY-USDL-R4-9W-5CCT               | HY-USDL-R6-12W-5CCT               |
|----------------|----------------------------------|-----------------------------------|
| Size           | 4″ Round                         | 6″ Round                          |
| QTY/PACK       | 20 PCS                           | 20 PCS                            |
| Package Size   | 310X275X280mm<br>12.2"x10.8"x11" | 580X375X195mm<br>22.8"X14.7"X7.7" |
| Package Weight | 7.7 kg/16.98 lbs                 | 11 kg/24.25 lbs                   |
| Package CBM    | 0.02387                          | 0.042413                          |
| 40GP Capacity  | ~48500 PCS                       | ~27350 PC