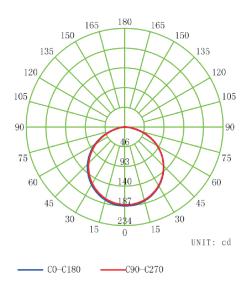

### **PHOTOMETRIC REPORT**

9W 4" Round LED Ultra Slim Downlight LUMINOUS INTENSITY DISTRIBUTION DIAGRAM