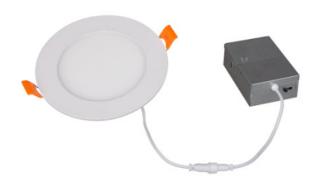

#### Description

This ultra slim downlight with tunable white technology provides high-quality light output and efficiency featuring a switch for easy color temperature adjustment to fit different enviroment needs. IC rated driver with convenience to eliminate the need for recessed housings. The ultra slim downlight is an ideal choice for easy remodel or new construction installation.

#### Feature

- Aluminum die cast outer frame, durable powder coat paint to prevent rust
- CCT Tunable: 2700K, 3000K, and 3500K or 3000K, 4000K, and 5000K using the switch on driver
- No housing required
- Edge-lit LED technology uses light guided plate to distribute light and polycarbonate lens provides even light distribution
- ETL and Energy Star Listd
- 5-year limited warranty