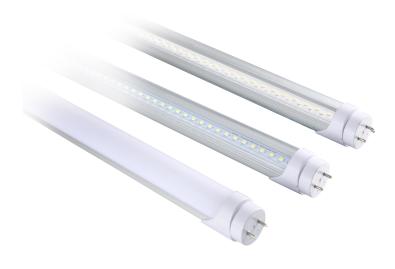

## **FEATURES**

- Available in clear, frosted PC cover
- Aluminum housing and high purity aluminum materials with anodic oxidation process
- High energy efficiency: save more than 60% energy versus fluorescent lamps
- Ballast Bypass: Wire to mains for easy and quick installation and eliminate ballast maintenance cost