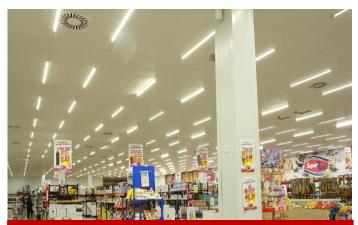

**Application:** Commercial; Retails; school/institution; government agency; grocery store....

## **GENERAL DESCRIPTION**

The T8 LED Tube bring the energy saving

capabilities of LED technology to the commercial environment. And this T8 LED Tube can be done easily with a ballast bypass (direct wire) installation.