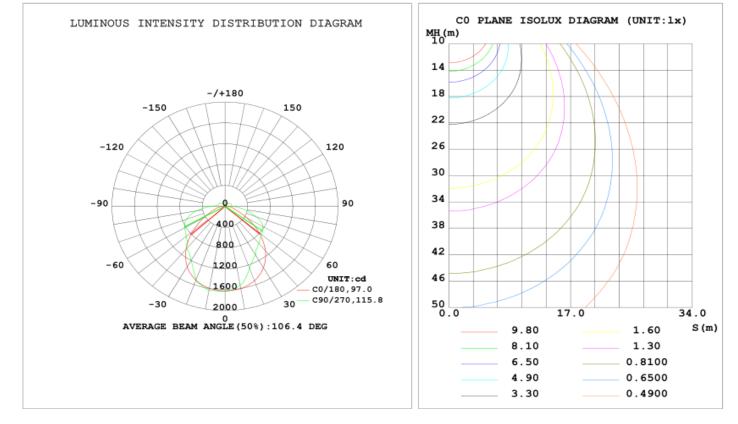

school/institution; government agency; grocery store....

# **Ordering Guide**

| Model No: HY-4FT-LW139-32W-(XX)K |                     |                      |      |                          |  |  |  |
|----------------------------------|---------------------|----------------------|------|--------------------------|--|--|--|
| Company Code                     | Company Code Length |                      | Watt | C.C.T.                   |  |  |  |
| НҮ                               | 4FT                 | LW139: LED Slim Wrap | 32W  | 40K: 4000K<br>50K: 5000K |  |  |  |

## DIMENSION



| Model                | Length | А      | В     | С     |
|----------------------|--------|--------|-------|-------|
| HY-4FT-LW139-32W-XXK | 4FT    | 46.26" | 4.13" | 3.78" |

### LIGHT DISTRIBUTION