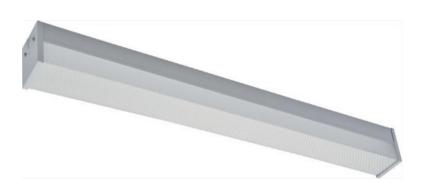

# LED Slim Wrap (4"x4")

**Application:** Commercial; Retails; school/institution; government agency; grocery store....

## **FEATURES**

- Suitable for damp location
- Steel housing and equipped with heat resistant frosted lens
- Narrow width: suitable for small space such as stairway
- 0-10V Dimmable
- Chain or surface mount installation