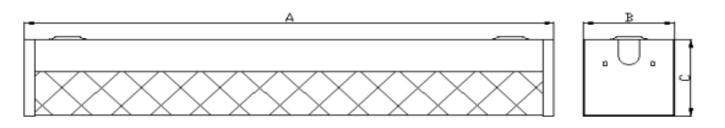

## DIMENSION

| Model                | Length | А      | В     | С     |
|----------------------|--------|--------|-------|-------|
| HY-4FT-LW139-32W-XXK | 4FT    | 46.26" | 4.13" | 3.78" |