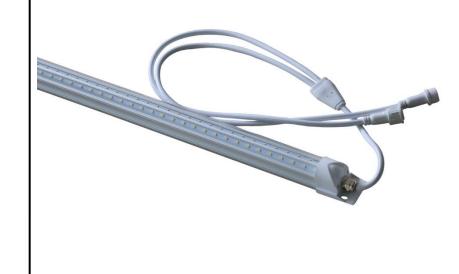

### **PRODUCT DESCRIPTION:**

The LED lamp is specifically designed for a freezer. Applies to food plants, dairy plants, pharmaceutical plants, supermarkets, hospitals, various freezers, cold storage and other places for fixed lighting.

### **FEATURES:**

- Input voltage is AC110V-277V
- Wide beam full directional lighting
- East Installation
- Environmentally friendly

### **DIMENSIONS:**