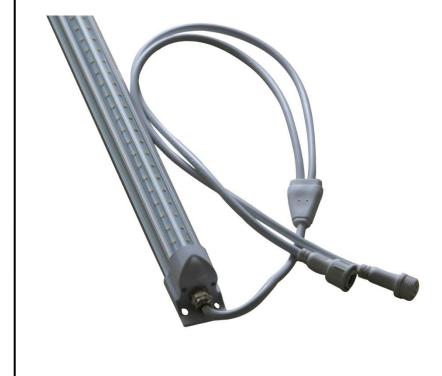

### **PRODUCT DESCRIPTION:**

The LED lamp is specifically designed for a freezer. Applies to food plants, dairy plants, pharmaceutical plants, supermarkets, hospitals, various freezers, cold storage and other places for fixed lighting.

### **FEATURES:**

- Input voltage is AC110V-277V
- Wide beam full directional lighting
- East Installation
- Environmentally friendly

### **DIMENSIONS:**