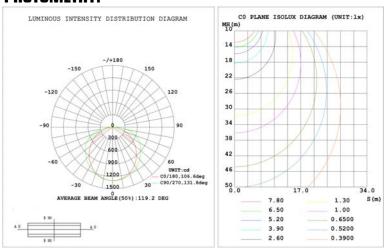

|  |
| Input <b>V</b> oltage | AC120-277V                                     | LED Brightness Decay | <5%/6000 hrs            |  |
| PF                    | >0.98                                          | Working Life         | >75000 hrs              |  |
| Driver Efficiency     | >90%                                           | Working Temperature  | -20 - +50℃              |  |
| Luminous Flux         | 2500Lm/3125Lm/3750Lm<br>4250 Lm/4758Lm/5715 Lm | Storage Temperature  | -20 -+50℃               |  |
| Color<br>Temperature  | 3500K/4000K/5000K                              | Protection Level     | Dry                     |  |
| CRI                   | Ra>80                                          | Cable                | Input Connect, No Cable |  |

#### **PHOTOMETRY:**





#### ORDERING EXAMPLE:22TRF202530W27-3545K/24TRF343845W27-3545K

| 22                           | TRF                             | 202530 <b>W</b>                                                      | 3545 <b>K</b>                     |
|------------------------------|---------------------------------|----------------------------------------------------------------------|-----------------------------------|
| Size                         | Product                         | Power                                                                | Color Temp                        |
| 22 (2X2feet)<br>24 (2X4feet) | <b>TRF</b><br>Led Troffer Light | 20W(20W)<br>25W(25W)<br>30W(30W)<br>34W(34W)<br>38W(38W)<br>45W(45W) | 35K (3500K) 4K (4000K) 5K (5000K) |

# **LED TROFFER LIGHT**

## **Cont