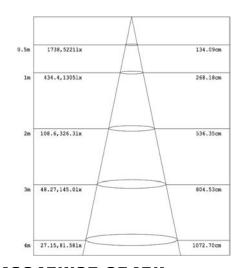

|  |
| Input <b>V</b> oltage | AC120-277V                                     | LED Brightness Decay | <5%/6000 hrs            |  |
| PF                    | >0.98                                          | Working Life         | >75000 hrs              |  |
| Driver Efficiency     | >90%                                           | Working Temperature  | -20 - +50℃              |  |
| Luminous Flux         | 2500Lm/3125Lm/3750Lm<br>4250 Lm/4758Lm/5715 Lm | Storage Temperature  | -20 -+50℃               |  |
| Color<br>Temperature  | 3500K/4000K/5000K                              | Protection Level     | Dry                     |  |
| CRI                   | Ra>80                                          | Cable                | Input Connect, No Cable |  |

#### **PHOTOMETRY:**





#### ORDERING EXAMPLE:22TRF202530W27-3545K/24TRF343845W27-3545K

| 22                           | TRF                             | 202530 <b>W</b>                                                      | 3545 <b>K</b>                     |
|------------------------------|---------------------------------|----------------------------------------------------------------------|-----------------------------------|
| Size                         | Product                         | Power                                                                | Color Temp                        |
| 22 (2X2feet)<br>24 (2X4feet) | <b>TRF</b><br>Led Troffer Light | 20W(20W)<br>25W(25W)<br>30W(30W)<br>34W(34W)<br>38W(38W)<br>45W(45W) | 35K (3500K) 4K (4000K) 5K (5000K) |

# **LED TROFFER LIGHT**

## **Contro