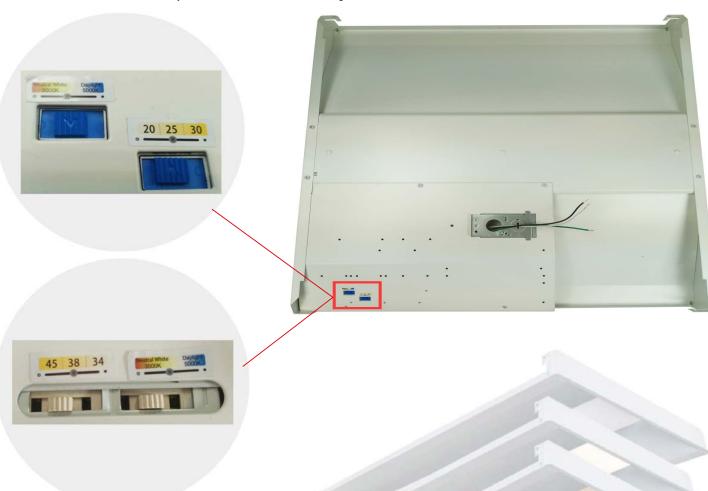

## **Control Module:**

## Adjust the switch

The LED TROFFER LIGHT can adjust the power and color temperature of the whole lamp, which is convenient and fast. The power and color temperature can be selected according to the actual needs of customers. For example, if I want 25W/38W power and 4000K color temperature, you need to shift the dial code switch to the middle position of the switch Greatly, meet the needs of customers.