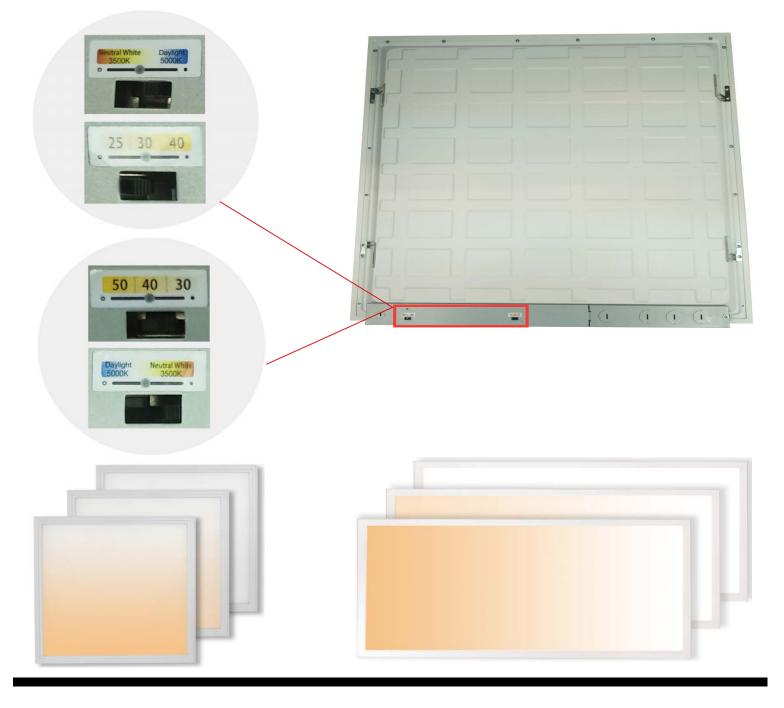

## **Control Module:**

### Adjust the switch

The Back-lit LED panel light can adjust the power and color temperature of the whole lamp, which is convenient and fast. The power and color temperature can be selected according to the actual needs of customers. For example, if I want 30W/40W power and 4000K color temperature, you need to shift the dial code switch to the middle position of the switch Greatly, meet the needs of customers.