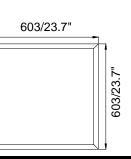

### LPZ -22/24

Length:603MM/1213MM (23.7"/47.8") Width: 603MM (23.7") Depth:41MM (1.6") Weight:5.78/9.22(lbs)