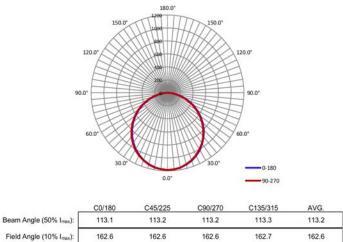

### **PHOTOMETRY:**

CIE 1931 x y Chromaticity Diagram

### **TECHNICAL PARAMETERS:**

| Туре                 | 22LPZ2534W27-3545K/24LPZ345W27-3545K |                      |                         |  |
|----------------------|--------------------------------------|----------------------|-------------------------|--|
| Power                | 25W/30W/40W/50W                      | Lighting Angle       | 113°                    |  |
| Input Voltage        | AC120-277V                           | LED Brightness Decay | <5%/6000 hrs            |  |
| PF                   | >0.98                                | Working Life         | >75000 hrs              |  |
| Driver Efficiency    | >90%                                 | Working Temperature  | -20 - +40℃              |  |
| Luminous Flux        | 2925Lm/3420Lm<br>4400Lm/5500Lm       | Storage Temperature  | -20 -+40°C              |  |
| Color<br>Temperature | 3500K/4000K/5000K                    | Protection Level     | Damp                    |  |
| CRI                  | Ra>80                                | Cable                | Input Connect, No Cable |  |