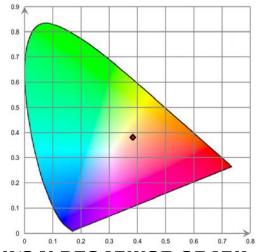

g Angle       | 113°                    |  |
| Input Voltage        | AC120-277V                           | LED Brightness Decay | <5%/6000 hrs            |  |
| PF                   | >0.98                                | Working Life         | >75000 hrs              |  |
| Driver Efficiency    | >90%                                 | Working Temperature  | -20 - +40℃              |  |
| Luminous Flux        | 2925Lm/3420Lm<br>4400Lm/5500Lm       | Storage Temperature  | -20 -+40°C              |  |
| Color<br>Temperature | 3500K/4000K/5000K                    | Protection Level     | Damp                    |  |
| CRI                  | Ra>80                                | Cable                | Input Connect, No Cable |  |

### **PHOTOMETRY:**



CIE 1931 x y Chromaticity Diagram



### ORDERING EXAMPLE:22LPZ2534W27-3545K/24LPZ345W27-3545K

| 22                                         | LPZ                            | 2534W                                            | 27                      | 3545K                                     |
|--------------------------------------------|--------------------------------|--------------------------------------------------|-------------------------|-------------------------------------------|
| Size                                       | Product                        | Power                                            | Voltage                 | ColorTemp                                 |
| <b>22</b> (2X2feet)<br><b>24</b> (2X4feet) | <b>LPZ</b><br>LED Panel Lights | 25W<br>25W(25W)<br>3W(30W)<br>4W(40W)<br>5W(50W) | <b>27