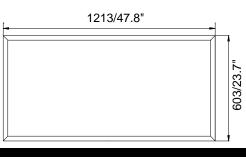

### LPZ -22/24

Length:603MM/1213MM (23.7"/47.8") Width: 603MM (23.7") Depth:41MM (1.6") Weight:5.78/9.22(lbs)