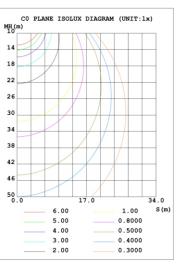

## **Technical Parameters**

| WSD-FL03W27-XXK-Z-K-Y[P or blank] |                               |                      |                     |  |  |  |  |  |
|-----------------------------------|-------------------------------|----------------------|---------------------|--|--|--|--|--|
| Power                             | 30W                           | Lighting Angle       | 101°                |  |  |  |  |  |
| Input Voltage                     | AC100-277V                    | LED Brightness Decay | <5%/6000 hrs        |  |  |  |  |  |
| PF                                | >0.95                         | Working Life         | >50000 hrs          |  |  |  |  |  |
| Driver Efficiency                 | >90%                          | Working Temperature  | -30 - +45℃          |  |  |  |  |  |
| Luminous Flux                     | 3409.3 Lm                     | Storage Temperature  | -40 -+80°C          |  |  |  |  |  |
| Color Temperature                 | 3000K/4000K/5000K/5700K/6500K | Protection Level     | Wet Location/IP65   |  |  |  |  |  |
| CRI                               | Ra>80                         | Cable                | Input Connect, 0.3m |  |  |  |  |  |