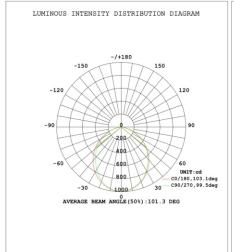

## **Technical Parameters**

| WSD-FL03W27-XXK-Z-K-Y[P or blank] |                               |                      |                     |  |  |  |  |  |
|-----------------------------------|-------------------------------|----------------------|---------------------|--|--|--|--|--|
| Power                             | 30W                           | Lighting Angle       | 101°                |  |  |  |  |  |
| Input Voltage                     | AC100-277V                    | LED Brightness Decay | <5%/6000 hrs        |  |  |  |  |  |
| PF                                | >0.95                         | Working Life         | >50000 hrs          |  |  |  |  |  |
| Driver Efficiency                 | >90%                          | Working Temperature  | -30 - +45℃          |  |  |  |  |  |
| Luminous Flux                     | 3409.3 Lm                     | Storage Temperature  | -40 -+80°C          |  |  |  |  |  |
| Color Temperature                 | 3000K/4000K/5000K/5700K/6500K | Protection Level     | Wet Location/IP65   |  |  |  |  |  |
| CRI                               | Ra>80                         | Cable                | Input Connect, 0.3m |  |  |  |  |  |