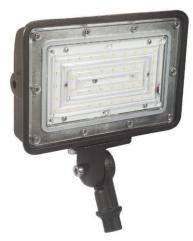

# 30W LED Flood Lighting

#### **Features**

- · Lumileds LED, high luminous efficiency and long working life.
- High efficiency LED Driver, the wide range input voltage AC100-277V.
- Die Cast aluminium cooling design, high quality and better cooling for LED Tj  $< 85\,^{\circ}\mathrm{C}$  .
- Excellent Optics design, greatly improve the light utilization and evenness.
- Photocell Control Available (Option)

#### **Structure Features**

- Shell materials: Aluminum & PC.
- Finish: Dark Bronze/White
- Net weight: 1.38Kg (3.04 lbs)Interbox Size: 26.2cm\*22cm\*8cm(1pcs)
- Carton Size:55.1cm\*43.5cm\*23.5cm(10pcs)