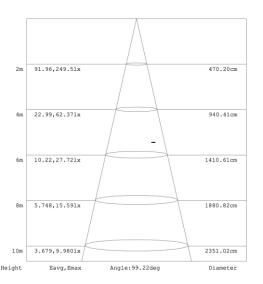

## **Technical Parameters**

| WSD-FL03W27-XXK-Z-K-Y[P or blank] |                               |                      |                     |  |  |  |  |  |
|-----------------------------------|-------------------------------|----------------------|---------------------|--|--|--|--|--|
| Power                             | 30W                           | Lighting Angle       | 101°                |  |  |  |  |  |
| Input Voltage                     | AC100-277V                    | LED Brightness Decay | <5%/6000 hrs        |  |  |  |  |  |
| PF                                | >0.95                         | Working Life         | >50000 hrs          |  |  |  |  |  |
| Driver Efficiency                 | >90%                          | Working Temperature  | -30 - +45℃          |  |  |  |  |  |
| Luminous Flux                     | 3409.3 Lm                     | Storage Temperature  | -40 -+80°C          |  |  |  |  |  |
| Color Temperature                 | 3000K/4000K/5000K/5700K/6500K | Protection Level     | Wet Location/IP65   |  |  |  |  |  |
| CRI                               | Ra>80                         | Cable                | Input Connect, 0.3m |  |  |  |  |  |