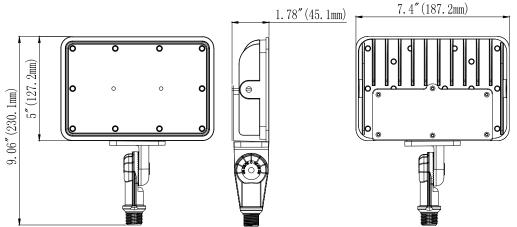

# **Specifications**

Unit:inch(mm)

#### **Structure Features**

- Shell materials: Aluminum & PC.
- Finish: Dark Bronze/White
- Net weight: 1.38Kg (3.04 lbs)Interbox Size: 26.2cm\*22cm\*8cm(1pcs)
- Carton Size:55.1cm\*43.5cm\*23.5cm(10pcs)