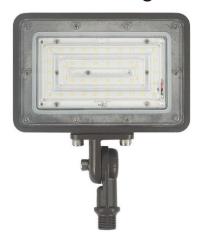

# 30W LED Flood Lighting

#### **Features**

- · Lumileds LED, high luminous efficiency and long working life.
- High efficiency LED Driver, the wide range input voltage AC100-277V.
- Die Cast aluminium cooling design, high quality and better cooling for LED Tj  $< 85\,^{\circ}\mathrm{C}$  .
- Excellent Optics design, greatly improve the light utilization and evenness.
- Photocell Control Available (Option)

#### **Structure Features**

- Shell materials: Aluminum & PC.
- Finish: Dark Bronze/White
- Net weight: 1.38Kg (3.04 lbs)Interbox Size: 26.2cm\*22cm\*8cm(1pcs)
- Carton Size:55.1cm\*43.5cm\*23.5cm(10pcs)