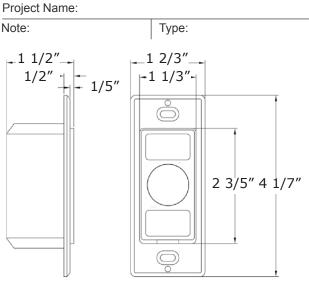

#### **Other Views:**

Side View

#### 4 1/7" H x 1 1/2" D x 1 2/3" W

- 5-Year Warranty
- IP20, Suitable for indoor wall mounting

#### **Applications:**

- Storage rooms
- Offices
- Conference rooms
- Retail
- **Reception Areas** •
- Hallways
- **Education Facilities**

Front View