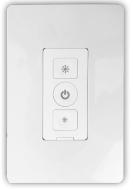

#### WEC-SW-PB1-010V-BT

SMART LIGHTING CONTROL WALL SWITCH 1000W 0-10V **BLUETOOTH - DIM/ON-OFF/SCHEDULE** 

The smart lighting control wall switch allows you to control the light easily via mobile applications (Westgate Smart Phone App) and innovative speakers from Amazon and Google as long as the Internet and Bluetooth are available. This device supports any 0-10V lighting fixture.. Turn light on/off, Dim, or schedule dimming/on-off. one unit can be wired to multiple fixtures for a maximum 1000W.

### -eatures

- Compatible with Westgate Smart App, Amazon Alexa, Amazon Echo, Google Home. Connects via Bluetooth
- Decorative white wall plate included

#### Mechanical:

- On/Off & Dimming Buttons work as stand alone switch or with Westgate Smart Phone App
- Decorative white wall plate included
- 5-year Warranty
- IP20, Suitable for indoor wall mounting