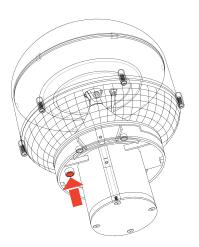

# 03

Press the red button on the bottom of the fixture to turn it on.

When installing the wall mount base, please put Part A and Part B into the surface holes first then install the wall mount base on top.