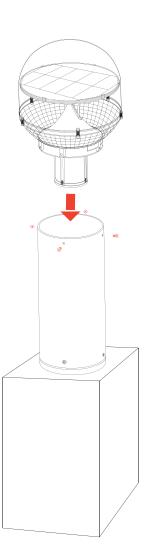

|                |
| * Operating Temperature | -4 °F to 130 °F          |                |                |
| * Charging Temperature  | 5 °F to 140 °F           |                |                |

<sup>\*</sup> The temperature can impact the battery's charging and normal operation.

<sup>\*</sup> The solar charge time data is base on 77 degree F ambient temperature with the panel pointed directly at the solar radiation. The standard radiation value is 1000W/m².

# 03 Installation

# **GROUND MOUNT**



# **WALL MOUNT**





# 03

Press the red button on the bottom of the fixture to turn it on.



When installing the wall mount base, please put Part A and Part B into the surface holes first then install the wall mount base on top.

# 04

Use the screw kit to fix the light onto the pole.



# **04 Light Distribution**

# **SUNDIAL** 3W



# INDICATOR INTRODUCTION



### **Lighting Mode Indication**

Press the button to switch between M1 (red) /M2(green) /M3 (Yellow); after 5 seconds, the indication mode turn to Capacity Indication.

M1: Red Light

300LM 5hrs + 100LM Till dawn

M2: Green Light 200LM Till dawn M3 Yellow Light 100LM Till dawn

## **Capacity Indication**

Green: ≥70% Yellow: 30%~70%

Red: 30%

# 05 Warranty

SUNDIAL is covered by a 3 year limited warranty. SOLTECH urban light warrants to the original purchaser that this product is free from defects in materials and workmanship for the period of 3 years from date of purchase. To obtain warranty service please contact your local distributor or sales rep for further instruction.

# SOLTECH Designs and Manufactures