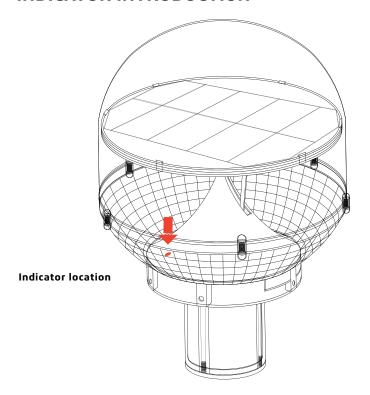

# INDICATOR INTRODUCTION

### **Lighting Mode Indication**

Press the button to switch between M1 (red) /M2(green) /M3 (Yellow); after 5 seconds, the indication mode turn to Capacity Indication.

M1: Red Light

300LM 5hrs + 100LM Till dawn

M2: Green Light 200LM Till dawn M3 Yellow Light 100LM Till dawn

## **Capacity Indication**

Green: ≥70% Yellow: 30%~70%

Red: 30%