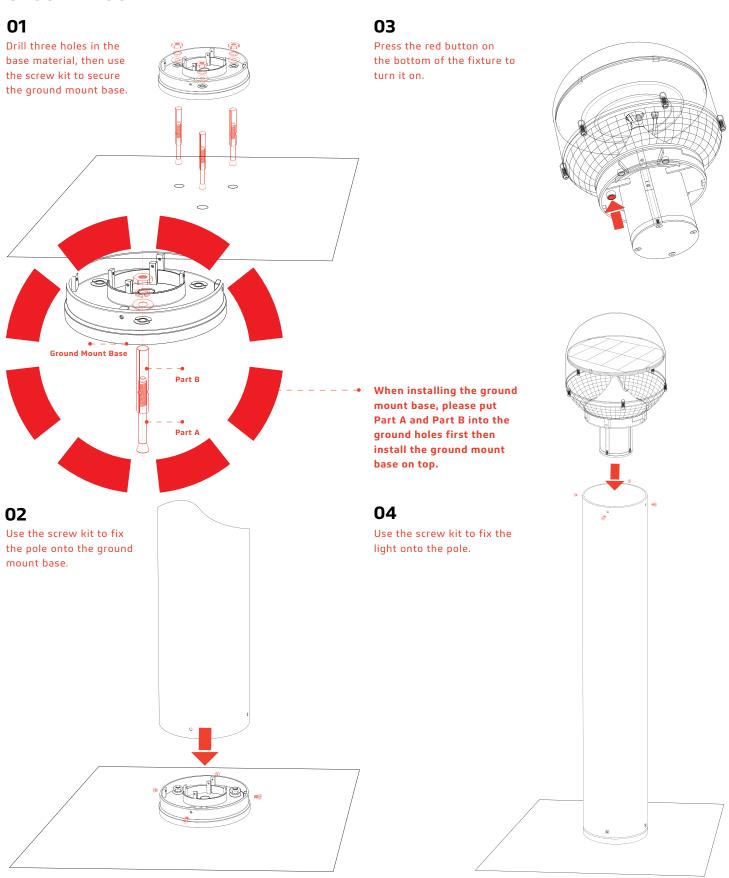

# **GROUND MOUNT**

# 03

Press the red button on the bottom of the fixture to turn it on.

When installing the wall mount base, please put Part A and Part B into the surface holes first then install the wall mount base on top.

# 04

Use the screw kit to fix the light onto the pole.