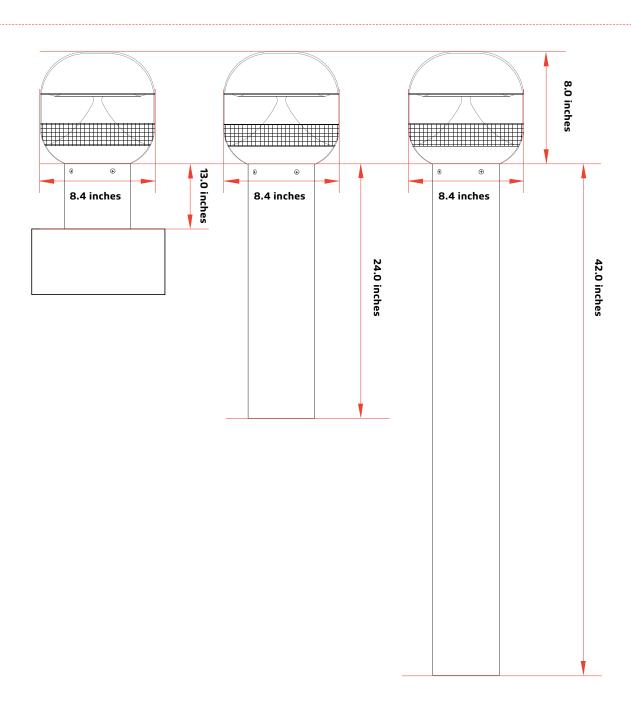

# 02 **Specification**

| Specifications          | SUNDIAL 3W 13"           | SUNDIAL 3W 24" | SUNDIAL 3W 42" |
|-------------------------|--------------------------|----------------|----------------|
| LED Nominal Power       | 3W                       |                |                |
| Solar Panel             | Mono-Crystalline 4.3V 3W |                |                |
| Lithium Ion Battery     | 3.7V 10AH                |                |                |
| ССТ                     | 3,000К                   |                |                |
| Lumen Output@3000K      | 300                      |                |                |
| CRI                     | 70                       |                |                |
| Light Head              | 8.4 X 8.0 Inches         |                |                |
| Ground Mount            | 13 Inches                | 24 Inches      | 42 Inches      |
| Beam Angle              | 217°                     |                |                |
| IP Rating               | IP65                     |                |                |
| Casting                 | PC & Aluminum            |                |                |
| Efficiency@3000K        | 100 lm/W                 |                |                |
| * Charging Time         | 14hrs (1000W/m²)         |                |                |
| Run Time (@Full Power)  | 48 Hrs                   |                |                |
| Operation Mode          | 1 Mode                   |                |                |
| * Operating Temperature | -4 °F to 130 °F          |                |                |
| * Charging Temperature  | 5 °F to 140 °F           |                |                |