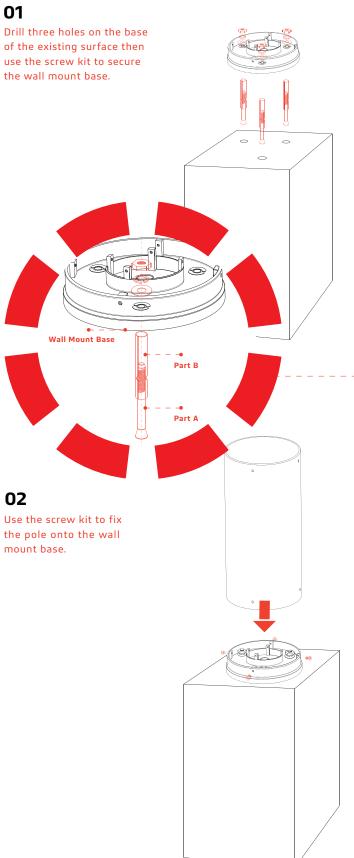

# **WALL MOUNT**

# 03

Press the red button on the bottom of the fixture to turn it on.

When installing the wall mount base, please put Part A and Part B into the surface holes first then install the wall mount base on top.