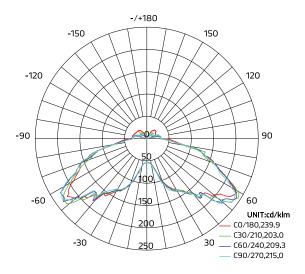

4 °F to 130 °F          |                |                |
| * Charging Temperature  | 5 °F to 140 °F           |                |                |

<sup>\*</sup> The temperature can impact the battery's charging and normal operation.

<sup>\*</sup> The solar charge time data is base on 77 degree F ambient temperature with the panel pointed directly at the solar radiation. The standard radiation value is 1000W/m².

# 03 Installation

# **GROUND MOUNT**



# **WALL MOUNT**





# 03

Press the red button on the bottom of the fixture to turn it on.



When installing the wall mount base, please put Part A and Part B into the surface holes first then install the wall mount base on top.

# 04

Use the screw kit to fix the light onto the pole.



# **04 Light Distribution**

# **SUNDIAL** 3W



# INDICATOR INTRODUCTION



### **Lighting Mode Indication**

Press the button to switch between M1 (red) /M2(green) /M3 (Yellow); after 5 seconds, the indication mode turn to Capacity Indication.

M1: Red Light

300LM 5hrs + 100LM Till dawn

M2: Green Light 200LM Till dawn M3 Yellow Light 100LM Till dawn

## **Capacity Indication**

Green: ≥70% Yellow: 30%~70%

Red: 30%

# 05 Warranty

SUNDIAL is covered by a 3 year limited warranty. SOLTECH urban light warrants to the original purchaser that this product is free from defects in materials and workmanship for the period of 3 years from date of purchase. To obtain warranty service please contact your local distributor or sales rep for further instruction.

# SOLTECH Designs and Manufactures Advanced, Solar-Powered LED Technology.