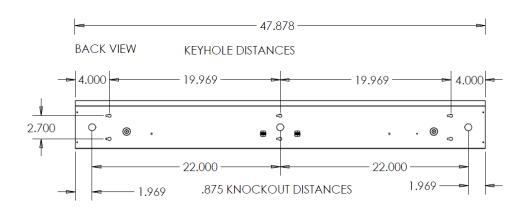

#### **DIMENSIONS**

24L - 24"L x 5.613"W x 4.5781"Dp 48L - 48.878"L x 5.613"W x 4.5781"Dp

## **DRAWINGS & IMAGES**

## 4 FT

| CATALOG#: | Series SSSTW              |
|-----------|---------------------------|
| PROJECT:  | LED Stairwell Smart Sense |
| TYPE:     |                           |