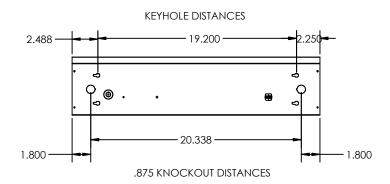

#### **DIMENSIONS**

24L - 24"L x 5.613"W x 4.5781"Dp 48L - 48.878"L x 5.613"W x 4.5781"Dp

## **DRAWINGS & IMAGES**

## 2 FT

TYPE: