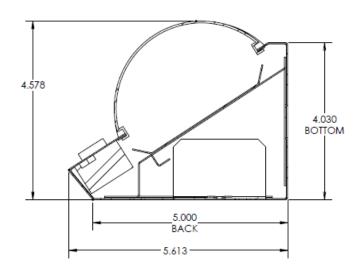

#### **DIMENSIONS**

24L - 24"L x 5.613"W x 4.5781"Dp 48L - 48.878"L x 5.613"W x 4.5781"Dp

## **DRAWINGS & IMAGES**

## 2 FT

TYPE: