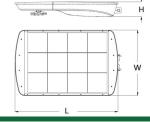

## LED SOLAR ROADWAY / FLOOD LIGHTS

| CATALOG NO.  | SOLAR PANEL                    | LED WATTS | BATTERY | LUMENS | COLOR TEMP | DIMENSIONS                          |  |
|--------------|--------------------------------|-----------|---------|--------|------------|-------------------------------------|--|
| SOLF-17W-50K | 17W                            | 8W        | 115WH   | 1600LM | 5000K      | 20"(L) x 11-5/8"(W) x 3-1/4"(H)     |  |
| SOLF-36W-50K | 36W                            | 20W       | 245WH   | 4000LM | 5000K      | 26-3/8"(L) x 16-3/4"(W) x 3-3/4"(H) |  |
| SOLF-54W-50K | 54W                            | 30W       | 385WH   | 6000LM | 5000K      | 36"(L) x 16-3/4"(W) x 3-3/4"(H)     |  |
| SOLF-RC      | Remote Control for SOLF series |           |         |        |            |                                     |  |