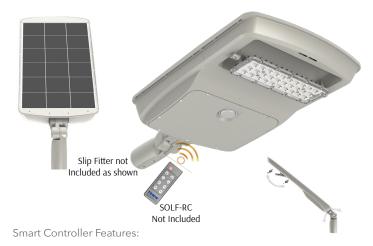

## **SOLF** SOLAR

- (1) Ultrasonic sensor with detection range:  $50' \, \text{H} \, 33' \, \text{W}$ , detection angle:  $65^{\circ}$ .
- (2) Remote Control to adjust brightness, e.g., 100% brightness 8:00PM-1:00AM, 50% 1:00-5:00AM, 30% during 5:00-6:00AM.
- (3) Using the Remote Control the unit can be set to switch to full brightness when motion sensed in detection range and reverts back to preset levels after Hold Time" of 0-250 seconds; factory setting is 10s
- (4) Photocell Hold time after sunset can be set 0-50 min. Factory setting: 0 min.

## TECHNICAL SPECIFICATIONS:

- :: No Wires
- :: Die-cast aluminum with powder coat finish (Light Grey)
- :: TIR optic lens TYPE III
- :: Beam Angle: 70°X150° (Directional LED Panel)
- :: Philips Lumileds Luxeon 5050
- :: Efficiency: Up to 200LM/W
- :: Battery Type: LiFePO4
- :: Battery Life: More than 2000 Cycles (2000/365 Days=+5.47 Years) with Overcharge and Over-Discharge Protection.
- :: Smart Lighting Controller & Remote Control to Change Settings Included
- :: Battery charge time to full level: 7 hours.
- :: Operation on full charge: 32 to 36 hours depending on fixture model.
- :: CRI: >70
- :: Operating Temp: 14°F to 122°F
- :: 50,000 hour rated life
- :: 5-year warranty
- :: Suitable for Wet Locations, IP65
- :: UL & DLC do not have certification category for Solar LED Street & Flood Lights yet

## LED SOLAR ROADWAY / FLOOD LIGHTS

| CATALOG NO.  | SOLAR PANEL                    | LED WATTS | BATTERY | LUMENS | COLOR TEMP | DIMENSIONS                          |  |
|--------------|--------------------------------|-----------|---------|--------|------------|-------------------------------------|--|
| SOLF-17W-50K | 17W                            | 8W        | 115WH   | 1600LM | 5000K      | 20"(L) x 11-5/8"(W) x 3-1/4"(H)     |  |
| SOLF-36W-50K | 36W                            | 20W       | 245WH   | 4000LM | 5000K      | 26-3/8"(L) x 16-3/4"(W) x 3-3/4"(H) |  |
| SOLF-54W-50K | 54W                            | 30W       | 385WH   | 6000LM | 5000K      | 36"(L) x 16-3/4"(W) x 3-3/4"(H)     |  |
| SOLF-RC      | Remote Control for SOLF series |           |         |        |            |                                     |  |