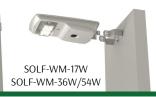

## MOUNTING OPTIONS (NOT INCLUDED)

| SOLF-SFA         | Adjustable Slip Fitter for Poles up to 2-3/4" O.D. |
|------------------|----------------------------------------------------|
| SOLF-PMR-17W     | Round Pole Mount for SOLF-17W                      |
| SOLF-PMR-36W/54W | Round Pole Mount for SOLF-36W & 54W                |
| SOLF-PMS-17W     | Square Pole Mount for SOLF-17W                     |
| SOLF-PMS-36W/54W | Square Pole Mount for SOLF-36W & 54W               |
| SOLF-WM-17W      | Wall Mount for SOLF-17W                            |
| SOLF-WM-36W/54W  | Wall Mount for SOLF-36W & 54W                      |