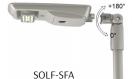

## MOUNTING OPTIONS (NOT INCLUDED)

| SOLF-SFA         | Adjustable Slip Fitter for Poles up to 2-3/4" O.D. |
|------------------|----------------------------------------------------|
| SOLF-PMR-17W     | Round Pole Mount for SOLF-17W                      |
| SOLF-PMR-36W/54W | Round Pole Mount for SOLF-36W & 54W                |
| SOLF-PMS-17W     | Square Pole Mount for SOLF-17W                     |
| SOLF-PMS-36W/54W | Square Pole Mount for SOLF-36W & 54W               |
| SOLF-WM-17W      | Wall Mount for SOLF-17W                            |
| SOLF-WM-36W/54W  | Wall Mount for SOLF-36W & 54W                      |