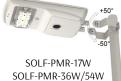

## MOUNTING OPTIONS (NOT INCLUDED)

| SOLF-SFA         | Adjustable Slip Fitter for Poles up to 2-3/4" O.D. |
|------------------|----------------------------------------------------|
| SOLF-PMR-17W     | Round Pole Mount for SOLF-17W                      |
| SOLF-PMR-36W/54W | Round Pole Mount for SOLF-36W & 54W                |
| SOLF-PMS-17W     | Square Pole Mount for SOLF-17W                     |
| SOLF-PMS-36W/54W | Square Pole Mount for SOLF-36W & 54W               |
| SOLF-WM-17W      | Wall Mount for SOLF-17W                            |
| SOLF-WM-36W/54W  | Wall Mount for SOLF-36W & 54W                      |