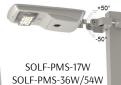

## MOUNTING OPTIONS (NOT INCLUDED)

| SOLF-SFA         | Adjustable Slip Fitter for Poles up to 2-3/4" O.D. |
|------------------|----------------------------------------------------|
| SOLF-PMR-17W     | Round Pole Mount for SOLF-17W                      |
| SOLF-PMR-36W/54W | Round Pole Mount for SOLF-36W & 54W                |
| SOLF-PMS-17W     | Square Pole Mount for SOLF-17W                     |
| SOLF-PMS-36W/54W | Square Pole Mount for SOLF-36W & 54W               |
| SOLF-WM-17W      | Wall Mount for SOLF-17W                            |
| SOLF-WM-36W/54W  | Wall Mount for SOLF-36W & 54W                      |