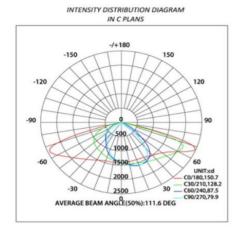

### **Electric Characteristic**

| Specification/Model | LS-SLS50W                                                                                                                                                                                                      | LS-SLS70W                        |  |
|---------------------|----------------------------------------------------------------------------------------------------------------------------------------------------------------------------------------------------------------|----------------------------------|--|
| LED Chips           | PHILIPS 5050                                                                                                                                                                                                   |                                  |  |
| Light output        | 50W                                                                                                                                                                                                            | 70W                              |  |
| Lumens output       | 5000LM                                                                                                                                                                                                         | 7000LM                           |  |
| Dimension           | L 29.5 / W 10 / H 4 in  IP 66  2700-6500K  150*70°                                                                                                                                                             |                                  |  |
| IP GRADE            |                                                                                                                                                                                                                |                                  |  |
| Color Temperature   |                                                                                                                                                                                                                |                                  |  |
| Beam Angle          |                                                                                                                                                                                                                |                                  |  |
| Battery             | 18650 lithium battery 12V 20 Ah                                                                                                                                                                                | 18650 lithium battery 12V 50 Ah  |  |
| Solar Panel         | 50W /18V monocrystalline silicon                                                                                                                                                                               | 70W /18V monocrystalline silicon |  |
| Operating time      | Full power >12 hours ,Intelligent mode 3-4 days  Light Control + Sensor  12-16FT  30% bright at first 4 hrs, 100% bright when people or car passby, second 4 hrs 20% bright, and 60% bright when people passby |                                  |  |
| Control Mode        |                                                                                                                                                                                                                |                                  |  |
| installation height |                                                                                                                                                                                                                |                                  |  |
| working mode        |                                                                                                                                                                                                                |                                  |  |