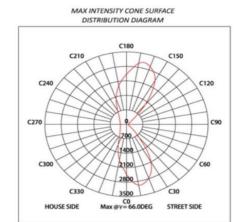

### **Electric Characteristic**

| Specification/Model | LS-SLS50W                                                                                                                                                                                                      | LS-SLS70W                        |  |
|---------------------|----------------------------------------------------------------------------------------------------------------------------------------------------------------------------------------------------------------|----------------------------------|--|
| LED Chips           | PHILIPS 5050                                                                                                                                                                                                   |                                  |  |
| Light output        | 50W                                                                                                                                                                                                            | 70W                              |  |
| Lumens output       | 5000LM                                                                                                                                                                                                         | 7000LM                           |  |
| Dimension           | L 29.5 / W 10 / H 4 in  IP 66  2700-6500K  150*70°                                                                                                                                                             |                                  |  |
| IP GRADE            |                                                                                                                                                                                                                |                                  |  |
| Color Temperature   |                                                                                                                                                                                                                |                                  |  |
| Beam Angle          |                                                                                                                                                                                                                |                                  |  |
| Battery             | 18650 lithium battery 12V 20 Ah                                                                                                                                                                                | 18650 lithium battery 12V 50 Ah  |  |
| Solar Panel         | 50W /18V monocrystalline silicon                                                                                                                                                                               | 70W /18V monocrystalline silicon |  |
| Operating time      | Full power >12 hours ,Intelligent mode 3-4 days  Light Control + Sensor  12-16FT  30% bright at first 4 hrs, 100% bright when people or car passby, second 4 hrs 20% bright, and 60% bright when people passby |                                  |  |
| Control Mode        |                                                                                                                                                                                                                |                                  |  |
| installation height |                                                                                                                                                                                                                |                                  |  |
| working mode        |                                                                                                                                                                                                                |                                  |  |