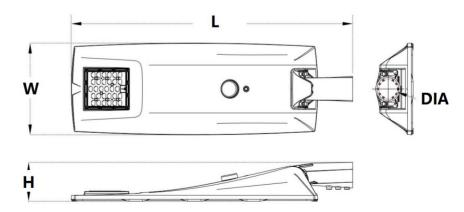

## **Dimensions**

50W: L 29.5 \* W 10 \* H 4 in, 16.5lbs 70W: L 37.2 \* W 11.7 \* H 5 in, 26.4lbs

DIA: 2.36 in