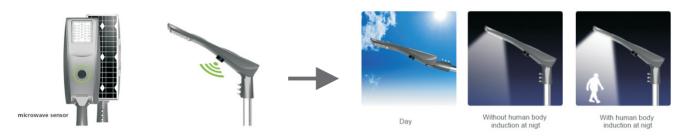

## **Intelligent Control System**

Intelligent controller work with Microwave sensor, ensure the effective lighting.

The intelligent control system can operate without interruption, ensure the effective lighting.