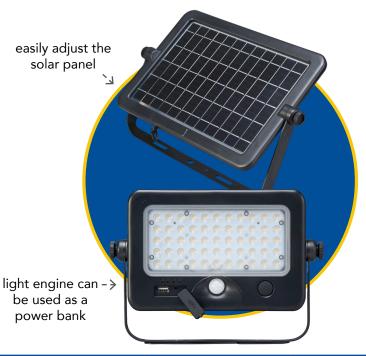

## OFF-GRID

LED SOLAR MULTIFUNCTIONAL **FLOOD LIGHT** 

The Solera Solar Lighting Multifunctional Flood Light features a flexible design, the lamp can be used separately or connected to the solar panel.

- Perfect for transit stops, schools and garages.
- Two operating modes:

Mode A - Constant lighting mode. Used when lamp is not connected with the solar panel. Can be set at 30% or 100% brightness

Mode B - Sensor mode. Used when lamp is connected to the solar panel. Automatically turns on to 100% when motion is detected (within 18 ft.) and then turns to 5% when no motion is detected

- Comparable to 70W HID.
- 5m cable between panel and lamp.
- PIR Sensor included.
- Battery indicator shows when the battery is at 25%, 50%, 75% and 100%
- Li-Ion battery lasts at least 1500 charge cycles and is replaceable.