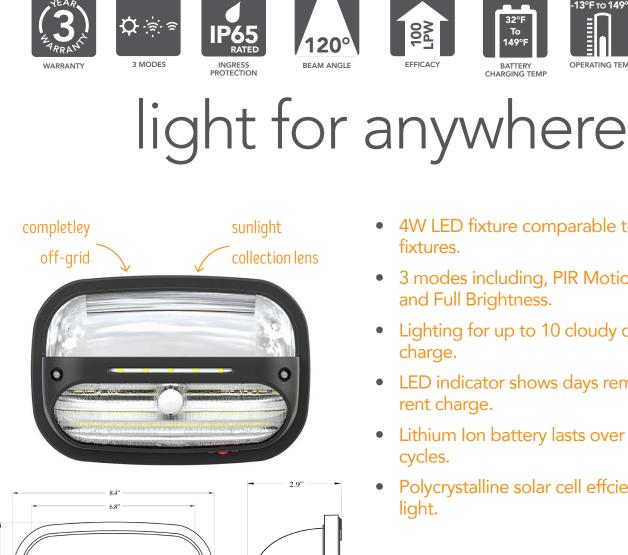

## **RP-SML** SOLAR WALL MOUNT FIXTURE | 100% POWERED BY THE SUN

CHARGE TIME

Ó

 $\bigcirc$ 

4W LED fixture comparable to 35W Halogen

<u>13°F то 149°</u>

OPERATING TEMP

- 3 modes including, PIR Motion Sensor, Timer and Full Brightness.
- Lighting for up to 10 cloudy days on a single
- LED indicator shows days remaining on the current charge.
- Lithium Ion battery lasts over 1000 charge
- Polycrystalline solar cell effciently captures sun-