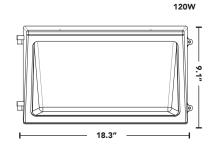

| 50 000hrs  |
|------------|
| 50,000hrs  |
| PATED LIEF |

| PART #           | REPLACES | WATTAGE | LUMENS | FLEXCOLOR                        |
|------------------|----------|---------|--------|----------------------------------|
| RP-B-WPT-78L-FC  | 175W HID | 60W     | 7800   | 3000K/ <b>4000K</b> /5000K/5700K |
| RP-B-WPT-100L-FC | 250W HID | 80W     | 10400  | 3000K/ <b>4000K</b> /5000K/5700K |
| RP-B-WPT-150L-FC | 400W HID | 120W    | 15600  | 3000K/ <b>4000K</b> /5000K/5700K |