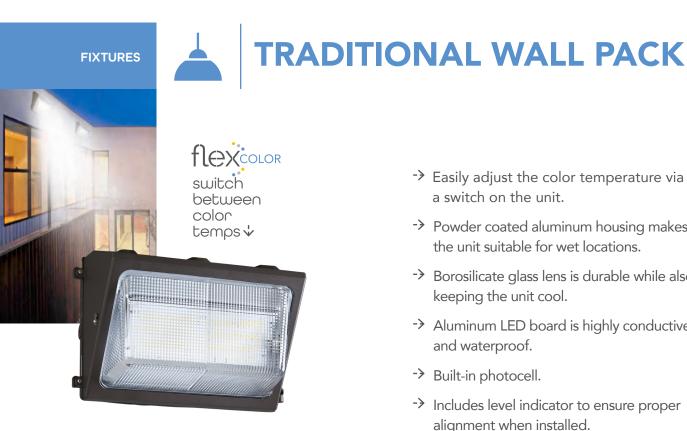

## **RemPhos**BASE

-> Easily adjust the color temperature via

a switch on the unit.

- -> Powder coated aluminum housing makes the unit suitable for wet locations.
- -> Borosilicate glass lens is durable while also keeping the unit cool.
- -> Aluminum LED board is highly conductive and waterproof.
- -> Built-in photocell.
- -> Includes level indicator to ensure proper alignment when installed.