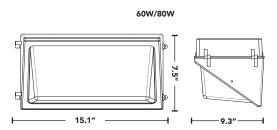

| 50 000hrs  |
|------------|
| 50,000hrs  |
| PATED LIEF |

| PART #           | REPLACES | WATTAGE | LUMENS | FLEXCOLOR                        |
|------------------|----------|---------|--------|----------------------------------|
| RP-B-WPT-78L-FC  | 175W HID | 60W     | 7800   | 3000K/ <b>4000K</b> /5000K/5700K |
| RP-B-WPT-100L-FC | 250W HID | 80W     | 10400  | 3000K/ <b>4000K</b> /5000K/5700K |
| RP-B-WPT-150L-FC | 400W HID | 120W    | 15600  | 3000K/ <b>4000K</b> /5000K/5700K |