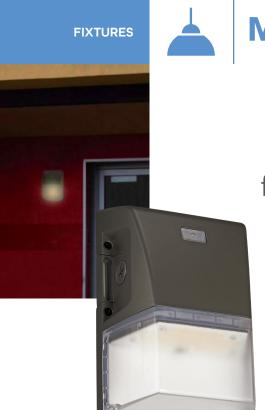

## MINI OUTDOOR WALL PACK

- -> Easily adjust the color temperature via a switch on the unit.
- -> Easily adjust the wattages via a switch inside the unit.
- -> Die-cast aluminum housing makes the unit suitable for wet locations.
- -> Shatter-resistant frosted lens.
- -> Built-in photocell.
- -> Quick and easy installation.
- -> Great for office buildings, homes and resturants.

switch 1 between wattages

| 50, | 0, | 00 | ٥h | rs |
|-----|----|----|----|----|
| RAT | Έ  | D  | LI | F  |

| PART #            | REPLACES | WATTAGE     | LUMENS    | FLEXCOLOR                  |
|-------------------|----------|-------------|-----------|----------------------------|
| RP-B-WPM-30L-FWFC | 100W HID | 15W/20W/25W | 1800-3000 | 3000K/ <b>4000K</b> /5000K |