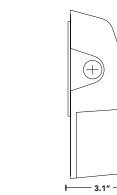

switch 1 between wattages

| 50, | 0, | 00 | ٥h | rs |
|-----|----|----|----|----|
| RAT | Έ  | D  | LI | F  |

| PART #            | REPLACES | WATTAGE     | LUMENS    | FLEXCOLOR                  |
|-------------------|----------|-------------|-----------|----------------------------|
| RP-B-WPM-30L-FWFC | 100W HID | 15W/20W/25W | 1800-3000 | 3000K/ <b>4000K</b> /5000K |