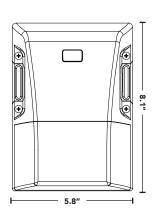

switch 1 between wattages

| 50, | 0, | 00 | ٥h | rs |
|-----|----|----|----|----|
| RAT | Έ  | D  | LI | F  |

| PART #            | REPLACES | WATTAGE     | LUMENS    | FLEXCOLOR                  |
|-------------------|----------|-------------|-----------|----------------------------|
| RP-B-WPM-30L-FWFC | 100W HID | 15W/20W/25W | 1800-3000 | 3000K/ <b>4000K</b> /5000K |