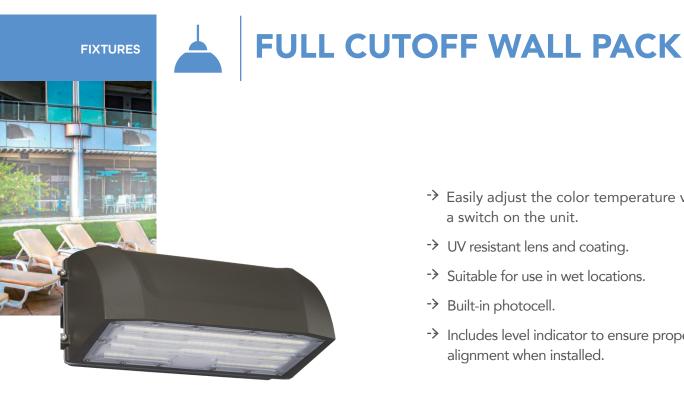

## **RemPhos**BASE

- -> Easily adjust the color temperature via a switch on the unit.
- -> UV resistant lens and coating.
- -> Suitable for use in wet locations.
- -> Built-in photocell.
- -> Includes level indicator to ensure proper alignment when installed.