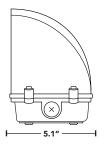

## **RemPhos**BASE

- -> Easily adjust the color temperature via a switch on the unit.
- -> UV resistant lens and coating.
- -> Suitable for use in wet locations.
- -> Built-in photocell.
- -> Includes level indicator to ensure proper alignment when installed.