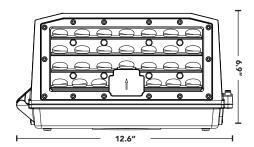

switch 1 between color temps

50,000hrs RATED LIFE

| PART #          | REPLACES | WATTAGE | LUMENS | FLEXCOLOR                  |
|-----------------|----------|---------|--------|----------------------------|
| RP-B-WPC-48L-FC | 175W HID | 40W     | 4800   | 3000K/ <b>4000K</b> /5000K |
| RP-B-WPC-72L-FC | 250W HID | 60W     | 7200   | 3000K/ <b>4000K</b> /5000K |
| RP-B-WPC-96L-FC | 320W HID | 80W     | 9600   | 3000K/ <b>4000K</b> /5000K |