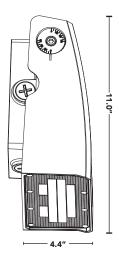

## **RemPhos**BASE

- -> Easily adjust the color temperature via a switch inside the unit.
- -> Easily adjust the wattages via a switch inside the unit.
- -> Simply pivot the fixture head from 0° to 90° to direct the light exactly where you want it.
- → Die-cast aluminum housing makes the unit suitable for wet locations.
- -> Built-in photocell.
- -> Includes level indicator to ensure proper alignment when installed.