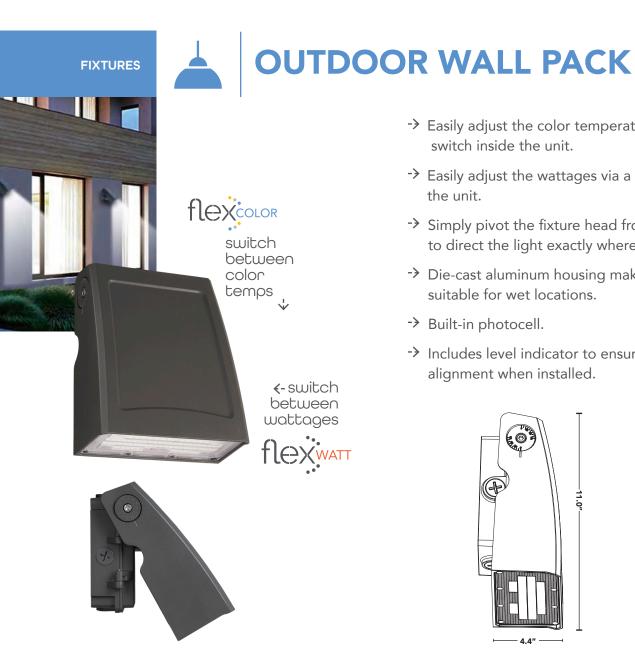

## **RemPhos**BASE

- -> Easily adjust the color temperature via a switch inside the unit.
- -> Easily adjust the wattages via a switch inside the unit.
- -> Simply pivot the fixture head from 0° to 90° to direct the light exactly where you want it.
- → Die-cast aluminum housing makes the unit suitable for wet locations.
- -> Built-in photocell.
- -> Includes level indicator to ensure proper alignment when installed.