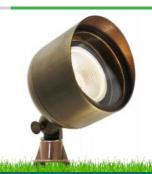

## **PAR36 FIXTURES**

| :: Catalog No.      | WL-140-FBK           | LD-001-BZ                                     |
|---------------------|----------------------|-----------------------------------------------|
| :: Housing / Finish | Fiber Glass, Black   | Die-cast Brass, Antique Bronze Finish         |
| :: Wattage          | -                    | -                                             |
| :: Lumens           | Depends on lamp      | Depends on lamp                               |
| :: Voltage          | 12V                  | 12V                                           |
| :: Color Temp       | -                    | -                                             |
| :: Beam Angle       | Depends on lamp      | Depends on lamp                               |
| :: Light Source     | PAR36 (not included) | Shown With Westgate PAR36 Lamp (not included) |
| :: Dimensions       | 6-3/4"               | 3-1/7                                         |