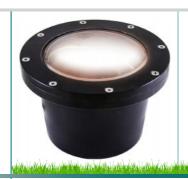

## **PAR36 FIXTURES**

| :: Catalog No.      | WL-140-FBK           | LD-001-BZ                                     |
|---------------------|----------------------|-----------------------------------------------|
| :: Housing / Finish | Fiber Glass, Black   | Die-cast Brass, Antique Bronze Finish         |
| :: Wattage          | -                    | -                                             |
| :: Lumens           | Depends on lamp      | Depends on lamp                               |
| :: Voltage          | 12V                  | 12V                                           |
| :: Color Temp       | -                    | -                                             |
| :: Beam Angle       | Depends on lamp      | Depends on lamp                               |
| :: Light Source     | PAR36 (not included) | Shown With Westgate PAR36 Lamp (not included) |
| :: Dimensions       | 6-3/4"               | 3-1/7                                         |