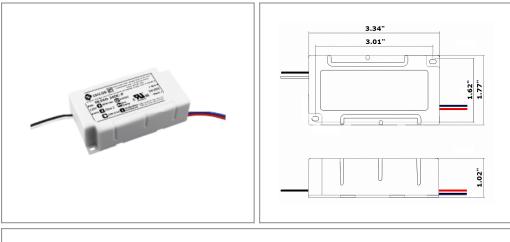

# **MLE96-24DC-P**

#### **Class 2 Electronic Phase cut Dimmable**

Outdoor Plastic Suitable For Dry And Damp Location

Enclosure

Single Circuit: 24VDC Total Wattage: 96W max Input Voltage: 120V 50/60Hz









# BLACK RED 100-130V 50/60Hz WHITE N 24VDC **BLUE**

#### Transformer

Dimmable with compatible MLV, ELV, CL dimmers, please refer to list on emcod.com

Temperature class B(130°C)

Input leads are 18AWG 600V

Output leads are 18AWG 300V

Leads max. operational temperature is 105°C

## Housing

The actual transformer 96W is encapsulated in the enclosure

The enclosure is Plastic suitable for dry and damp location, fit in 4" junction box, IP20 rated

Enclosure Temperature does not exceed 90°C at 45°C ambient and fully loaded

Dimensions (inch): H = 1.77, W = 3.34, D = 1.02

Weight (LBs): 0.4

## **Electrical Parameters**

| Input Voltage:                   | 120V 50/60Hz |
|----------------------------------|--------------|
| Max. input current at full load: | 1A           |
| Output volta