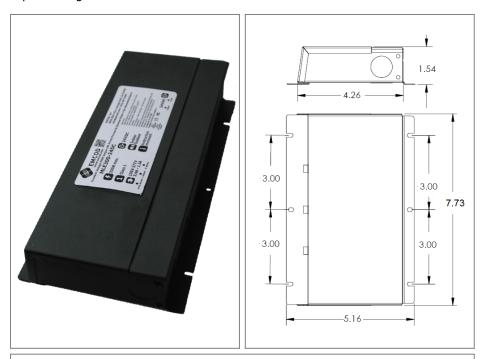

## Housing

The actual transformer 80W is encapsulated in the enclosure The enclosure is Black Powder Coated Steel, NEMA 3R rated Wiring compartment has 6 knockouts sizes for 3/8 inch screw cable connectors

Enclosure Temperature does not exceed 70°C at 45°C ambient and fully

Dimensions (inch): H = 5.16, W = 7.73, D = 1.54

Weight (LBs): 3