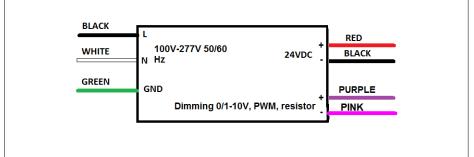

## MLE80-24DC-UD

## Class 2 Electronic UNIV 5 in 1 dimming

Outdoor Black Powder Coated Steel Enclosure

Single Circuit: 24VDC 800Hz Total Wattage: 80W max

Input Voltage: 100-277V 50/60Hz

Conforms to UL STD. 8750 and 1310 Certified to CSA STD. C22.2 № 223 E498696 model MLE80-24DC-UD

Dimmable with triac forward and reverse phase, 0/1-10V, resistor, PWM Input leads are 18AWG 600V

Output leads are 16AWG 300V

Leads max. operational temperature is 105°C