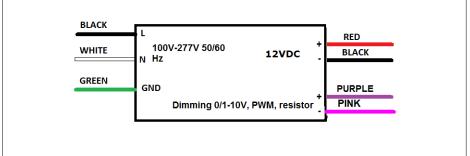

# **Electronic UNIV 5 in 1 dimming**

Outdoor Black Powder Coated Steel Enclosure

Single Circuit: 12VDC 800Hz Total Wattage: 80W max

Input Voltage: 100-277V 50/60Hz

Conforms to UL STD. 8750 and 1310 Certified to CSA STD. C22.2 № 250.0 E498696 model MLE80-12DC-UD

#### **Transformer**

Dimmable with triac forward and reverse phase, 0/1-10V, resistor, PWM Input leads are 18AWG 600V Output leads are 16AWG 300V

Leads max. operational temperature is 105°C

### **Electrical Parameters**

| Input Voltage:                 | 100-277V 50/60Hz |
|--------------------------------|------------------|
| Max. input current at full loa | nd: <b>0.8A</b>  |
| Output voltage without load    | : 12.1VDC        |
| Output voltage fully loaded:   | 12VDC            |
| Max. Total Wattage:            | 80W              |
| Max. Output Current:           | 6.6A             |
| Efficiency:                    | 87%              |
| Load regulation:               | 1%               |
| Ripple:                        | 5%               |
|                                |                  |