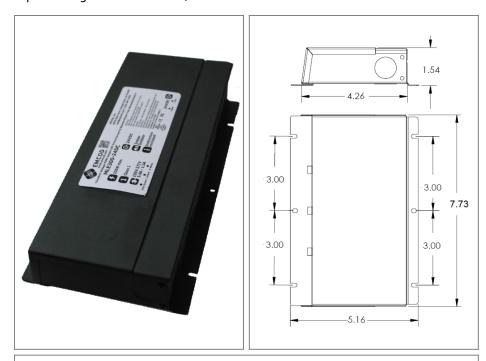

# Housing

The actual transformer 80W is encapsulated in the enclosure The enclosure is Black Powder Coated Steel, NEMA 3R rated Wiring compartment has 6 knockouts sizes for 3/8 inch screw cable connectors

Enclosure Temperature does not exceed 70°C at 45°C ambient and fully

Dimensions (inch): H = 5.16, W = 7.73, D = 1.54

Weight (LBs): 3