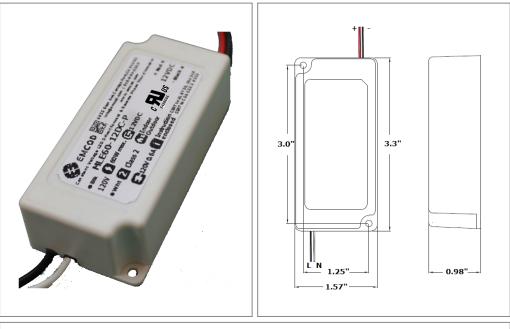

## MLE60-12DC-P

#### **Class 2 Electronic Phase cut Dimmable**

Outdoor Plastic Suitable For Dry And Damp Location

Enclosure

Single Circuit: 12VDC Total Wattage: 60W max Input Voltage: 120V 50/60Hz







Conforms to UL STD. 8750 and 1310 Certified to CSA E498696 STD. C22.2 № 223 model MLE60-12DC-P



# **BLACK** RED 100-130V 50/60Hz WHITE Ν 12VDC PURPLE

#### Transformer

Dimmable with compatible MLV, ELV, CL dimmers, please refer to list on emcod.com

Input leads are 18AWG 600V Output leads are 18AWG 300V

Leads max. operational temperature is 105°C

### Housing

The actual transformer 60W is encapsulated in the enclosure

The enclosure is Plastic suitable for dry and damp location, fit in 4" junction box, IP20 rated

Enclosure Temperature does not exceed 95°C at 45°C ambient and fully loaded

Dimensions (inch): H = 1.57, W = 3.3, D = 0.98

Weight (LBs): 0.4

#### **Electrical Parameters**

| Input Voltage:                   | 120V 50/60Hz |
|----------------------------------|--------------|
| Max. input current at full load: | 0.54A        |
| Output voltage without load:     | 12