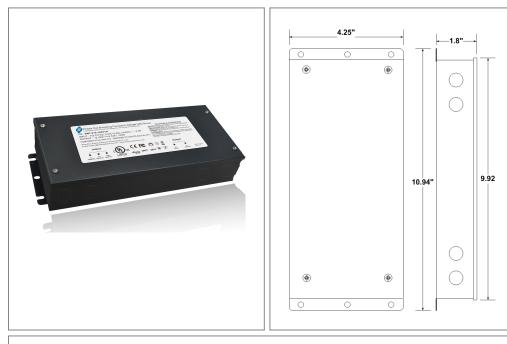

### Housing

The actual transformer 300W is encapsulated in the enclosure The enclosure is Black Powder Coated Steel, with built-in class 2 wiring compartment, dry and damp location rated

Wiring compartment has 6 knockouts sizes for 3/8 inch screw cable connectors

Enclosure Temperature does not exceed 70°C at 45°C ambient and fully

Dimensions (inch): H = 10.94, W = 4.25, D = 1.77

Weight (LBs): 4.2