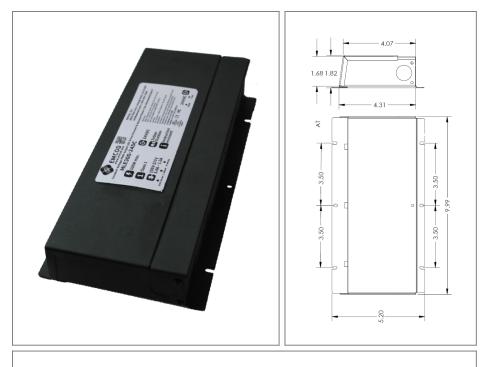

### Housing

The actual transformer 300W is encapsulated in the enclosure The enclosure is Black Powder Coated Steel, NEMA 3R rated Wiring compartment has 6 knockouts sizes for 3/8 inch screw cable connectors Enclosure Temperature does not exceed 70°C at 45°C ambient and fully

loaded Dimensions (inch): H = 5.2, W = 9.99, D = 1.82Weight (LBs): 5.2