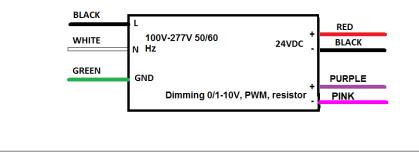

# Electronic UNIV 5 in 1 dimming

Outdoor Black Powder Coated Steel Enclosure Single Circuit: **24VDC 800Hz** Total Wattage: **300W max** Input Voltage: **100-277V 50/60Hz** 

Conforms to UL STD. 8750 and 1310 Certified to CSA STD. C22.2 № 223 E498696 model MLE300-24DC-UD

#### Transformer

Dimmable with triac forward and reverse phase, 0/1-10V , resistor, PWM Input leads are 18AWG 600V Output leads are 14AWG 300V Leads max. operational temperature is 105°C

## **Electrical Parameters**

| Input Voltage:                  | 100-277V 50/60Hz |
|---------------------------------|------------------|
| Max. input current at full load | : <b>3A</b>      |
| Output voltage without load:    | 24.1VDC          |
| Output voltage fully loaded:    | 24VDC            |
| Max. Total Wattage:             | 300W             |
| Max. Output Current:            | 12.5A            |
| Efficiency:                     | 85%              |
| Load regulation:                | 1%               |
| Ripple:                         | 5%               |
|                                 |                  |