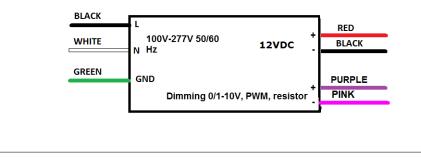

#### Transformer

Dimmable with triac forward and reverse phase, 0/1-10V , resistor, PWM Input leads are 18AWG 600V Output leads are 16AWG 300V Leads max. operational temperature is 105°C

## **Electrical Parameters**

| Input Voltage:                  | 100-277V 50/60Hz |
|---------------------------------|------------------|
| Max. input current at full load | : <b>2.3A</b>    |
| Output voltage without load:    | 12.1VDC          |
| Output voltage fully loaded:    | 12VDC            |
| Max. Total Wattage:             | 200W             |
| Max. Output Current:            | 16.6A            |
| Efficiency:                     | 87%              |
| Load regulation:                | 1%               |
| Ripple:                         | 5%               |
|                                 |                  |