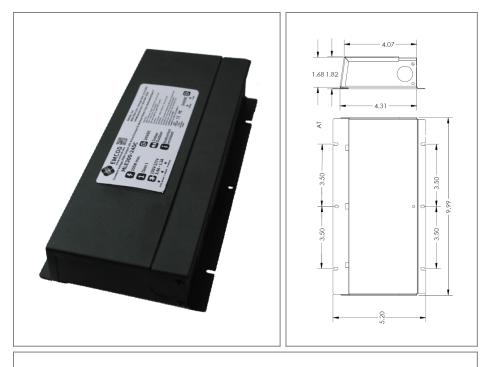

### Housing

The actual transformer 200W is encapsulated in the enclosure The enclosure is Black Powder Coated Steel, NEMA 3R rated Wiring compartment has 6 knockouts sizes for 3/8 inch screw cable connectors

Enclosure Temperature does not exceed 70°C at 45°C ambient and fully loaded

Dimensions (inch): H = 5.2, W = 9.99, D = 1.82Weight (LBs): 3