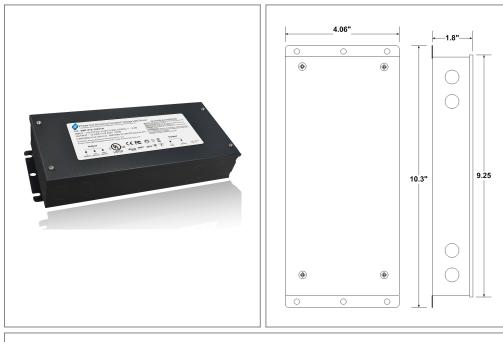

### Housing

The actual transformer 150W is encapsulated in the enclosure The enclosure is Black Powder Coated Steel, with built-in class 2 wiring compartment, dry and damp location rated

Wiring compartment has 6 knockouts sizes for 3/8 inch screw cable connectors

Enclosure Temperature does not exceed 70°C at 45°C ambient and fully

Dimensions (inch): H = 10.3, W = 4.06, D = 1.77

Weight (LBs): 0.39