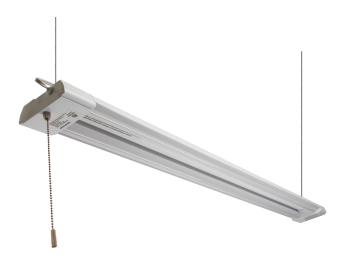

## LED SHOP LIGHT WITH ADJUSTABLE

## SUSPENSION CABLE

Ideal for suspended installations in a variety of industrial, commercial and residential applications. Features a convenient on/off pull chain. Includes aircraft suspension cable and hardware for installation.