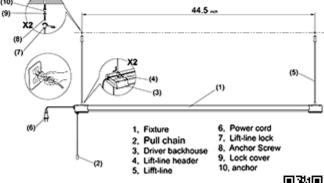

### **INSTALLATION:**

- 1, Turn off the power
- 2, Drill the two holes using the appropriately sized drill bit. Insert the provided anchors (10) into the holes.
- 3, Locate the Lock cover(9) over the holes. Then secure the anchor screws (8) to the anchors (10)
- 4, Secure the Lift-line lock to the Lock cover(9) by tighten the Lift-line lock.
- 5, Put the Lift-line header(4) through the Driver backhouse(3) and slide the the
- lift-line header to left or right. 6. Blue the server cord (6) into the server supply, then Bull chain down to turn
- Plug the power cord (6) into the power supply, then Pull chain down to turn on.