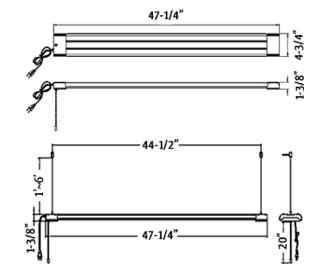

## **DIMENSIONS:**

4-3/4"(W) x 47-1/4"(L) x 1-3/8"(H)

| MODEL           | WATTS | VOLTAGE | LUMENS | COLOR TEMP |
|-----------------|-------|---------|--------|------------|
| LSP-4FT-40W-40K | 40W   | 120VAC  | 4400LM | 4000K      |