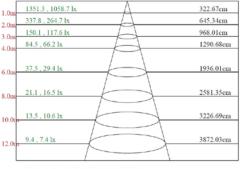

perature: -4°F ~ 131°F
- Dimmable: 0~10V dimmable
- CRI: >80
- IP Rating: IP20
- Life span: 50,000 hrs.

#### **HOUSING SPECIFICATIONS:**

- Housing: Steel base with powder coating
- Lens: Frosted diffuse PC lens
- Ceiling-mounted
- IP Rating: suitable for damp location

WARRANTY: 5 years

#### **CERTIFICATIONS:**



|   | MODEL             | WATTS | VOLTS    | LUMENS | COLOR TEMP |
|---|-------------------|-------|----------|--------|------------|
|   | LSL-2FT-20W-35K-D | 20W   | 120~277V | 2100LM | 3500K      |
|   | LSL-2FT-20W-40K-D | 20W   | 120~277V | 2100LM | 4000K      |
|   | LSL-2FT-20W-50K-D | 20W   | 120~277V | 2100LM | 5000K      |
| ĺ | LSL-2FT-20W-MCT-D | 20W   | 120~277V | 3500LM | МСТ        |

Models painted white Wire guard kit available

for both sizes

## LUX CHART:



Max , Ave Beam angle of C45plane116.1?

### **PHOTOMETRICS:**