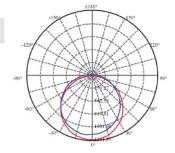

Rating: IP20
- Life span: 50,000 hrs.

#### **HOUSING SPECIFICATIONS:**

- Housing: Steel base with powder coating
- Lens: Frosted diffuse PC lens
- Ceiling-mounted
- IP Rating: suitable for damp location

WARRANTY: 5 years

#### **CERTIFICATIONS:**



|   | MODEL             | WATTS | VOLTS    | LUMENS | COLOR TEMP |
|---|-------------------|-------|----------|--------|------------|
|   | LSL-2FT-20W-35K-D | 20W   | 120~277V | 2100LM | 3500K      |
|   | LSL-2FT-20W-40K-D | 20W   | 120~277V | 2100LM | 4000K      |
|   | LSL-2FT-20W-50K-D | 20W   | 120~277V | 2100LM | 5000K      |
| ĺ | LSL-2FT-20W-MCT-D | 20W   | 120~277V | 3500LM | МСТ        |

Models painted white Wire guard kit available

for both sizes

## LUX CHART:



Max , Ave Beam angle of C45plane116.1?

### **PHOTOMETRICS:**