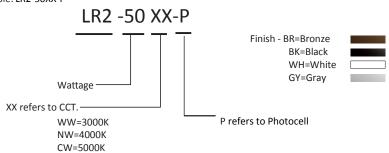

and stylish shape, better cooling design and high lumen efficacy. We designed multiple mounting constructions for various mounting request. This series has got patent, and UL/CUL certifications. suitable for wet locations.



1-323-826-9490

Customerservice@westgatemfg.com www.westgatemfg.com

### **FEATURES**

Housing: ADC12 Aluminum heat sink, outdoor powder coating Lens: High light transmittance PC, anti-UV and fire resistant

LED: LUMILEDS LED 150LM/W CRI>80 Driver: 100-277V/50-60Hz, PF>0.9,THD<20% Operating Temperature -20°~+40°

Aluminum LED board: High conductive, waterproof, aging resistance, salt resistance

Photocell is optional (Input voltage: 120V AC / 120-277V AC/50-60Hz)

Make sure the safety and long lifetime

Warranty: 5 years

## PRODUCT NOMENCLATURE

Example: LR2-50XX-P





### **PRODUCT PARAMETER**

| MODEL      | DIMENSION<br>L*W*H                                           | CERTIFICATE | VOLTAGE    | CURRENT | WATT<br>-8%~+5% | LUMENS<br>5700K | Efficiency | BEAM<br>ANGLE | BUG      | Photocell  |
|------------|--------------------------------------------------------------|-------------|------------|---------|-----------------|-----------------|------------|---------------|----------|------------|
| LR2-50XX-P | $610*240*540MM$ $24*9\frac{1}{2}*21\frac{1}{4} \text{ inch}$ | UL/CUL      | 100-277VAC | 0.6A    | 50W             | 5050LM          | >101LM/W   | 103°          | B2-U2-G1 | Twist-lock |





### **PACKAGING INFORMATION**

| MODEL      | INNER BOX SIZE | MASTER CARTON<br>SIZE | Q'TY/CTN | WEIGHT(KG) | CUBICMETER(M³) |  |
|------------|-------