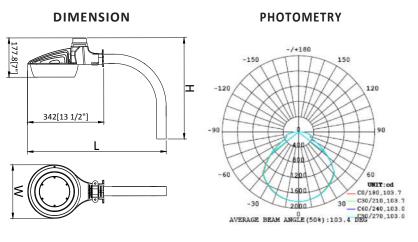

### **PRODUCT PARAMETER**

| MODEL      | DIMENSION<br>L*W*H                                           | CERTIFICATE | VOLTAGE    | CURRENT | WATT<br>-8%~+5% | LUMENS<br>5700K | Efficiency | BEAM<br>ANGLE | BUG      | Photocell  |
|------------|--------------------------------------------------------------|-------------|------------|---------|-----------------|-----------------|------------|---------------|----------|------------|
| LR2-50XX-P | $610*240*540MM$ $24*9\frac{1}{2}*21\frac{1}{4} \text{ inch}$ | UL/CUL      | 100-277VAC | 0.6A    | 50W             | 5050LM          | >101LM/W   | 103°          | B2-U2-G1 | Twist-lock |