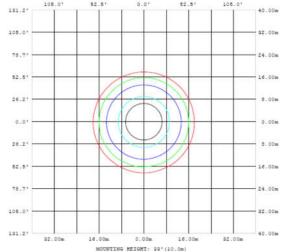

### **PRODUCT PARAMETER**

| MODEL      | DIMENSION<br>L*W*H                                           | CERTIFICATE | VOLTAGE    | CURRENT | WATT<br>-8%~+5% | LUMENS<br>5700K | Efficiency | BEAM<br>ANGLE | BUG      | Photocell  |
|------------|--------------------------------------------------------------|-------------|------------|---------|-----------------|-----------------|------------|---------------|----------|------------|
| LR2-50XX-P | $610*240*540MM$ $24*9\frac{1}{2}*21\frac{1}{4} \text{ inch}$ | UL/CUL      | 100-277VAC | 0.6A    | 50W             | 5050LM          | >101LM/W   | 103°          | B2-U2-G1 | Twist-lock |