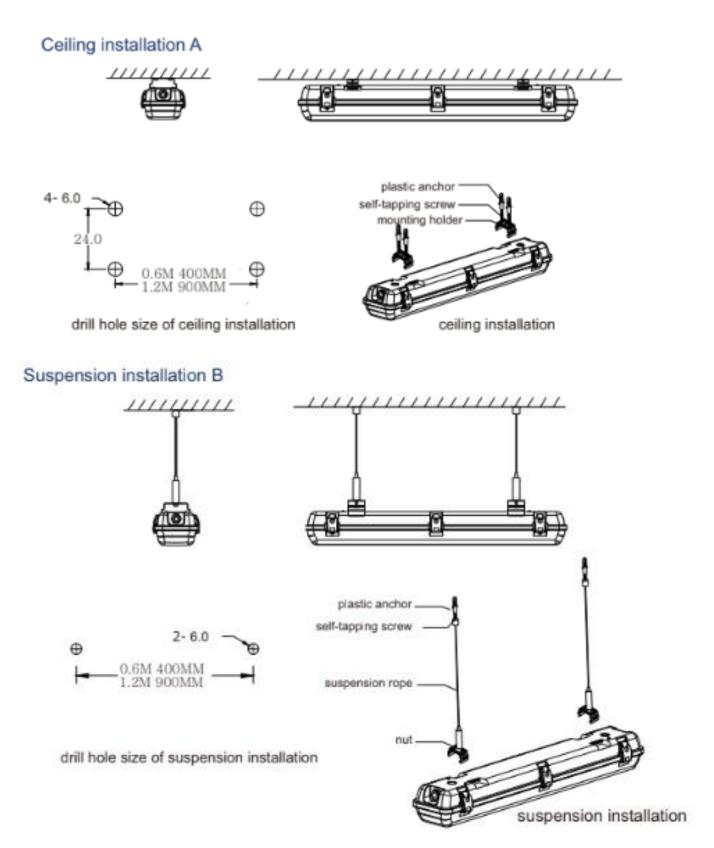

## **SPECIFICATIONS:**

| SPECIFICATION         | Details                |                    |
|-----------------------|------------------------|--------------------|
| Model                 | LOD-VT2FT30WNS-40K     | LOD-VT2FT30WNS-50K |
| Input Wattage (W)     | 30W                    |                    |
| Lumens Delivered (LM) | 4,320LM                | 4,380LM            |
| Efficacy (LM/W)       | 130LM/W                |                    |
| CRI                   | 80                     |                    |
| Lifespan              | 50,000 hours           |                    |
| Color Temperature     | 4,000K                 | 5,000K             |
| Dimmable              | Yes                    |                    |
| IP Rating             | Damp Location          |                    |
| Beam Angle            | 120                    |                    |
| Input Voltage         | AC100-277V             |                    |
| Power Factor          | 0.9                    |                    |
| Housing               | PC Cover               |                    |
| Lens                  | Frosted                |                    |
| Mounting              | Suspended Mounting     |                    |
| THD                   | 10%                    |                    |
| Size                  | 24.6″ x 5.1″ x 3.9″    |                    |
| Certification         | UL, FCC, CE, RoHS, TUV |                    |
| Operating Temperature | -20℃-50℃               |                    |
| Environment           | Indoor                 |                    |
| Warranty              | 5 years limited        |                    |