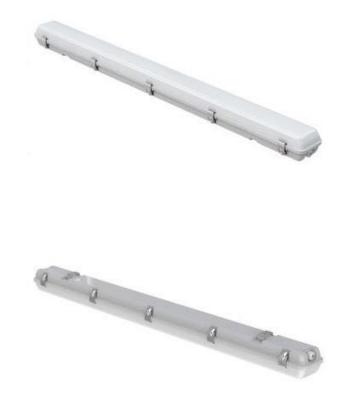

## **PRODUCT DESCRIPTION:**

The vapor tight fixture is designed to save energy and meet low light egress requirements. The fixture is also optimal for stairways, bathrooms and other lower traffic areas. The vapor tight is designed with high efficacy LED engines to get the most energy savings compared to fluorescent fixtures.

## **FEATURES:**

- High quality LED chips with 50,000 hours
- UV stabilized polycarbonate housing
- Diffusers eliminate glare and produces even light distribution
- Knockouts on each end
- Stainless steel clips