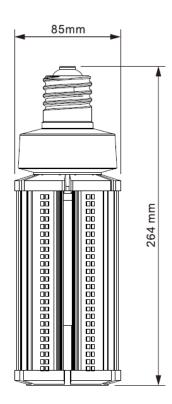

#### **DIMENSIONS:**

Page: 1 of 3

### **63W Corn Light Spec**

LOD-MCL-63W50KHL-V2