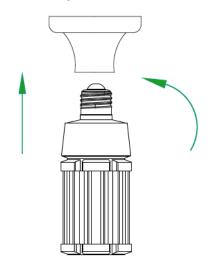

#### **DIMENSIONS:**

Page: 1 of 3

### **63W Corn Light Spec**

LOD-MCL-63W50KHL-V2