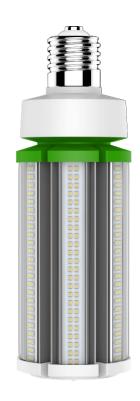

# **LEDone**<sup>®</sup>

PRODUCT DESCRIPTION:

The corn light is mostly used for industrial and commercial applications such as road and area lighting, parking decks, auto dealerships, high masts, housing complexes, shopping malls, sporting complexes and fields, parks and recreational areas and municipal lots.

#### **FEATURES:**

- Samsung 2835 LED chips
- Omnidirectional
- Flame retardant material
- Isolated driver, better for heat dissipation
- Driver with heat silicone for waterproof, dust-proof and anti-mosquitoes