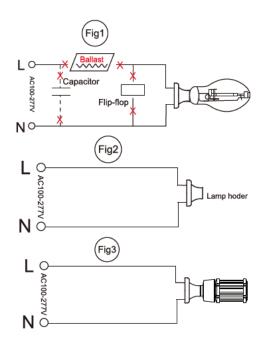

### **Lamp Installation**

### Step:1

Shown as Figure 1
Remove old ballast or disconnect from existing lamp holder. Remove and dispose of ballast in correct manner.
(North America 100-277VAC)

### Step:2

Shown as Figure 2
Reconnect directly to the existing lamp holder.
(North America 100-277VAC)

### Step:3

Shown as Figure 3
Install new LED replacement lamp. Please make sure the old fitting is correctly earth.
(North America 100-277VAC)