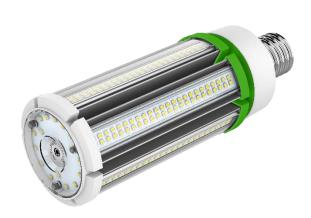

# **LEDone**<sup>®</sup>

PRODUCT DESCRIPTION:

The corn light is mostly used for industrial and commercial applications such as road and area lighting, parking decks, auto dealerships, high masts, housing complexes, shopping malls, sporting complexes and fields, parks and recreational areas and municipal lots.

#### **FEATURES:**

- Samsung 2835 LED chips
- Omnidirectional
- Flame retardant material
- Isolated driver, better for heat dissipation
- Driver with heat silicone for waterproof, dust-proof and anti-mosquitoes