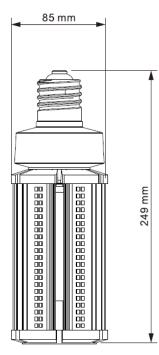

## **DIMENSIONS:**

Page: 1 of 3

# **SPECIFICATIONS:**

| SPECIFICATION         | Details                       |
|-----------------------|-------------------------------|
| Model                 | LOD-MCL-45W50KHL-V2           |
| Input Wattage (W)     | 45W                           |
| Lumens Delivered (LM) | 5,027.5LM                     |
| Efficacy (LM/W)       | 112.8LM/W                     |
| CRI                   | 84.1                          |
| Lifespan              | 50,000 hours                  |
| Color Temperature     | 5,000K                        |
| Wattage Equivalent    | 200W HID                      |
| Dimmable              |                               |
| IP Rating             | IP64                          |
| Input Voltage         | AC100-277V                    |
| Power Factor          | 0.927                         |
| Housing               | Aluminum + PC                 |
| Lens                  | Clear                         |
| Mounting              | E39                           |
| THD                   | 9.7%                          |
| Beam Angle            |                               |
| Weight (LBS)          | 1.60 lbs                      |
| Size                  | 10.98″ x 3.66″ x 3.66″        |
| Certification         | DLC, UL                       |
| Operating Temperature | -40°C to 60°C (40°F to 140°F) |
| Environment           | Inside                        |
| Warranty              | 5 years limited               |