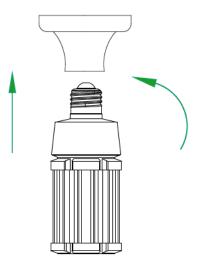

#### Lamp Installation

# Step:1

Shown as Figure 1 Remove old ballast or disconnect from existing lamp holder. Remove and dispose of ballast in correct manner. (North America 100-277VAC)

# Step:2

Shown as Figure 2 Reconnect directly to the existing lamp holder. (North America 100-277VAC)

# Step:3

Shown as Figure 3 Install new LED replacement lamp. Please make sure the old fitting is correctly earth. (North America 100-277VAC)