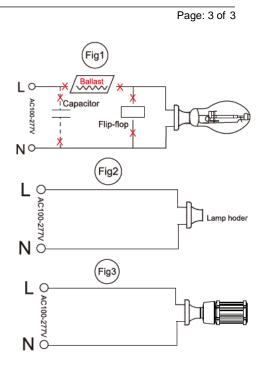

#### Lamp Installation

# Step:1

Shown as Figure 1 Remove old ballast or disconnect from existing lamp holder. Remove and dispose of ballast in correct manner. (North America 100-277VAC)

# Step:2

Shown as Figure 2 Reconnect directly to the existing lamp holder. (North America 100-277VAC)

# Step:3

Shown as Figure 3 Install new LED replacement lamp. Please make sure the old fitting is correctly earth. (North America 100-277VAC)