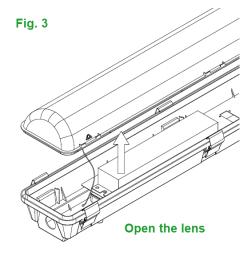

#### 1. SURFACE MOUNT

Install the mounting brackets

Install the waterproof connector

Fig. 5

**Connect the wires** 

Fasten the clips

Re-attach the lens to the housing

Install the fixture to the mounting brackets