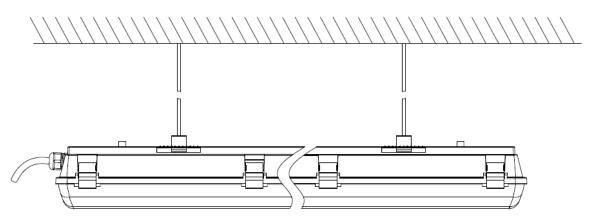

### LOC Vapor Tight Series Installation Guide

**INSTALLATION OPTIONS:** 

2. VAPOR TIGHT HANGING KIT

Fig. 2