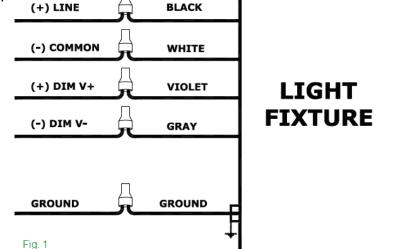

#### 0-10V DIMMABLE WIRING:

Universal voltage driver permits operation at 120V through 277V, 50/60Hz.

- 1. Connect the BLACK fixture lead to the (+) LINE supply lead.
- 2. Connect the WHITE fixture lead to the (-) COMMON supply lead
- Connect the GROUND wire from fixture to the supply ground. Do NOT connect the GROUND of the dimming fixture to the output.
- 4. Connect the VIOLET fixture lead to the (V+) DIM lead.
- 5. Connect the GRAY fixture lead to the (V-) DIM lead.