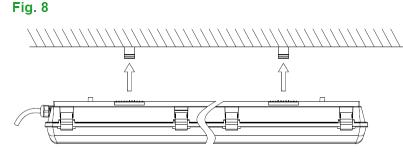

#### 1. SURFACE MOUNT

Install the mounting brackets

Install the waterproof connector

Fig. 5

**Connect the wires** 

Fasten the clips

Re-attach the lens to the housing

Install the fixture to the mounting brackets