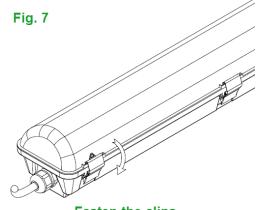

#### 1. SURFACE MOUNT

Install the mounting brackets

Install the waterproof connector

Fig. 5

**Connect the wires** 

Fasten the clips

Re-attach the lens to the housing

Install the fixture to the mounting brackets