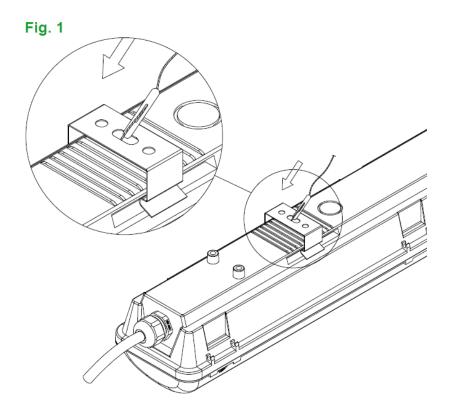

#### 1. SURFACE MOUNT

Install the mounting brackets

Install the waterproof connector

Fig. 5

**Connect the wires** 

Fasten the clips

Re-attach the lens to the housing

Install the fixture to the mounting brackets