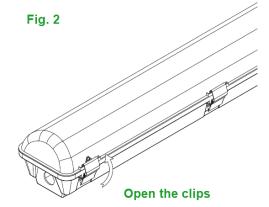

#### 1. SURFACE MOUNT

Install the mounting brackets

Install the waterproof connector

Fig. 5

**Connect the wires** 

Fasten the clips

Re-attach the lens to the housing

Install the fixture to the mounting brackets