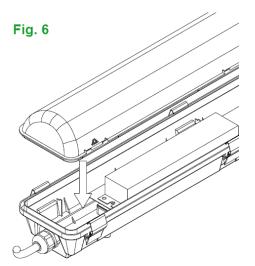

#### 1. SURFACE MOUNT

Install the mounting brackets

Install the waterproof connector

Fig. 5

**Connect the wires** 

Fasten the clips

Re-attach the lens to the housing

Install the fixture to the mounting brackets