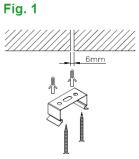

#### 1. SURFACE MOUNT

Install the mounting brackets

Install the waterproof connector

Fig. 5

**Connect the wires** 

Fasten the clips

Re-attach the lens to the housing

Install the fixture to the mounting brackets