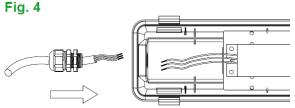

#### 1. SURFACE MOUNT

Install the mounting brackets

Install the waterproof connector

Fig. 5

**Connect the wires** 

Fasten the clips

Re-attach the lens to the housing

Install the fixture to the mounting brackets