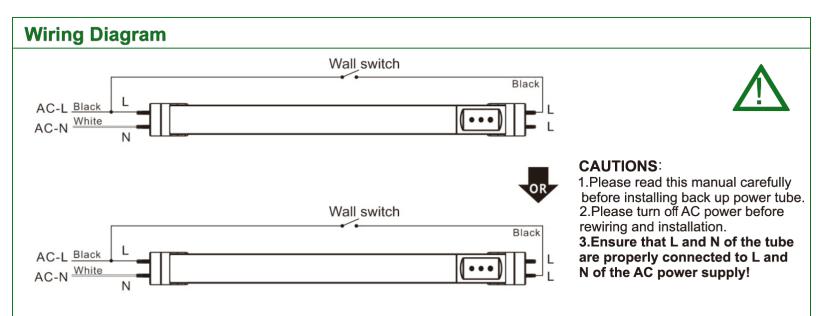

#### **INSTALLATION REQUIREMENTS:**

The installation should be done by a licensed electrician. This tube is Type B, please remove the ballast before installing. The operating temperature is  $0^{\circ}C + 50^{\circ}C$  ( $32^{\circ}F + 122^{\circ}F$ ).