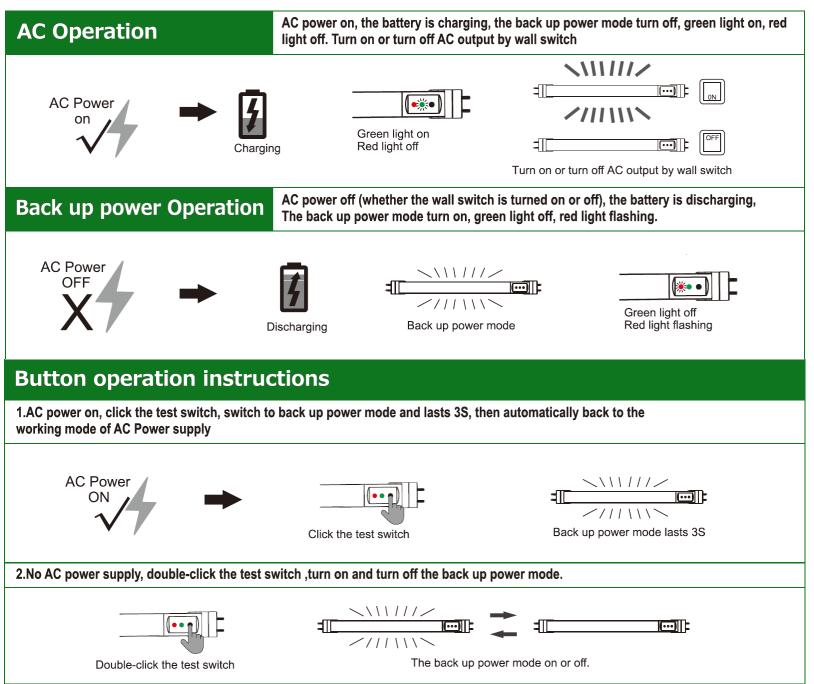

## For use with UNSHUNTED TOMBSTONES ONLY!!!

Red LED(Emergency)

Green LED(Charging)

Test switch

#### **ELECTRICAL RATINGS: INPUT RATINGS**

- Voltage: 100-277VAC
- Frequency: 50/60Hz
- Wattage: 18W
- Tube Length: 4 feet
- Internal lithium battery
- Back up power time: 90 minutes
- The batteries meet 500 cycles of standard charge and discharge
- AC Output Power: 18W 2,200LM
- Back Up Power: 8W 960LM