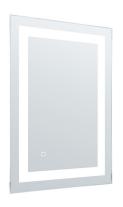

# LMIR SERIES Indoor Lighting

LED MIRRORS

LED Mirrors And Cabinet Dimming With Defogger Feature Ideal for office, Retail Store, Showroom, Residential applications and Damp environment lighting applications.

# eatures

- Frontlit (Bar Pattern)
- Touch Sensor Switch
- Finish: Aluminium Frame

- 5mm Copper Free Silver Mirror
- MCT: Brightness & CCT Touch Buttons Located on The Mirror

### Mechanical:

- Finish: Aluminium Frame
- Frontlit (Bar Pattern)
- Touch Sensor Switch
- Demister Pad
- IP44, Indoor Use only
- Operating Temperature: -22°F to 104°F
- 5-Year Warranty

# **Lighting:**

- Multi-CCT: Brightness & CCT Touch Buttons Located on The Mirror
- Total Lumens: 1120LM
- Color Temperatures: 3000K 4500K 6500K
- Color Rendering Index: CRI ≥ 90
- 50.000 Hours Rated Life