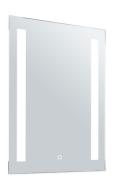

### **Other Views:**

Side View Front View Mounted View

Performance Table: LMIR-18-2028-MCT-DF

| MODEL NO.           | Wattage | Voltage | Color Temp.             |
|---------------------|---------|---------|-------------------------|
| LMIR-18-2028-MCT-DF | 35W     | 120V    | 3000K<br>4500K<br>6500K |

### **Example:**

1. LMIR-18-2028-MCT-DF

(For LMIR 35W MCT fixture 120V)

Other Model: LMIR-36-2028-MCT-DF

Side View Front View Mounted View