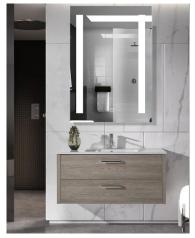

# LMIR SERIES Indoor Lighting

LED MIRRORS

LED Mirrors And Cabinet Dimming With Defogger Feature Ideal for office, Retail Store, Showroom, Residential applications and Damp environment lighting applications.

# **Applications:**

LED Mirrors And Cabinet Dimming With Defogger Feature Ideal for Office, Retail Store, Showroom, Residential Applications and Damp Environment **Lighting Applications** 

44W | LMIR-18-2436-MCT-DF