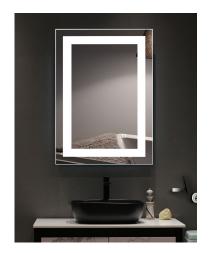

# **Applications:**

LED Mirrors And Cabinet Dimming With Defogger Feature Ideal for Office, Retail Store, Showroom, Residential Applications and Damp Environment **Lighting Applications** 

44W | LMIR-18-2436-MCT-DF