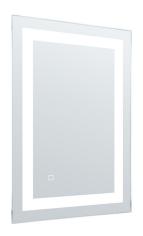

# LMIR SERIES Indoor Lighting

LED MIRRORS

LED Mirrors And Cabinet Dimming With Defogger Feature Ideal for office, Retail Store, Showroom, Residential applications and Damp environment lighting applications.

# eatures

- Frontlit (Bar Pattern)
- Touch Sensor Switch
- Finish: Aluminium Frame

- 5mm Copper Free Silver Mirror
- MCT: Brightness & CCT Touch Buttons Located on The Mirror

### Mechanical:

- Finish: Aluminium Frame
- Frontlit (Bar Pattern)
- Touch Sensor Switch
- Demister Pad
- IP44, Indoor Use only
- Operating Temperature: -22°F to 104°F
- 5-Year Warranty