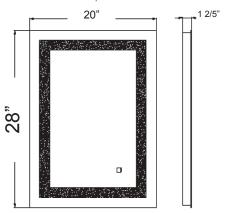

28"(H) x 20"(W) x 1 2/5"(H)

### **Other Views:**

Side View Front View Mounted View

Performance Table: LMIR-18-2028-MCT-DF

| MODEL NO.           | Wattage | Voltage | Color Temp.             |
|---------------------|---------|---------|-------------------------|
| LMIR-18-2028-MCT-DF | 35W     | 120V    | 3000K<br>4500K<br>6500K |