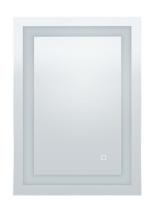

### **Other Views:**

Side View Front View Mounted View

Performance Table: LMIR-18-2028-MCT-DF

| MODEL NO.           | Wattage | Voltage | Color Temp.             |
|---------------------|---------|---------|-------------------------|
| LMIR-18-2028-MCT-DF | 35W     | 120V    | 3000K<br>4500K<br>6500K |

### **Example:**

1. LMIR-18-2028-MCT-DF

(For LMIR 35W MCT fixture 120V)

Other Model: LMIR-36-2028-MCT-DF

Side View Front View Mounted View