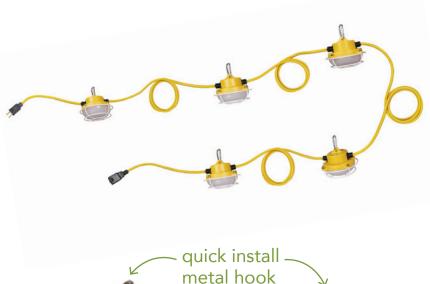

## **TEMPORARY WORK SITE LIGHTS**

fast, easy LED lighting

- Daisy-chain multiple sets together. (see table below)
- Lights come permanently connected.
- Offers a flexible solution for temporary lighting.
- Operates on standard 120 volt power.
- Total string lengths:
  - -5 pack = 50'
  - -10 pack = 100'
- No bulbs or ballasts to replace.
- LED-9003-50K-10PK-163 cord is 3 wire, 16 gauge

\_ no cage

| PART #                | UPC          | REPLACES                   | WATTAGE     | LUMENS              | DAISY-CHAIN (UP TO) | ССТ   |
|-----------------------|--------------|----------------------------|-------------|---------------------|---------------------|-------|
| LED-9003-50K-5PK      | 844006038342 | 300W Incandescent (5x60W)  | 40W (5x8W)  | 5,000 (Per String)  | 10 Strings (500FT)  | 5000K |
| LED-9003-50K-10PK-163 | 844006061838 | 600W Incandescent (10x60W) | 80W (10x8W) | 10,000 (Per String) | 7 Strings (700FT)   | 5000K |