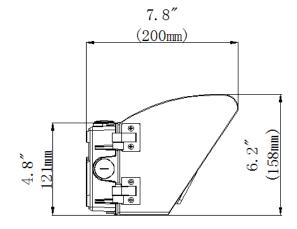

#### **■ Structure Features**

• Shell materials: Aluminum & PC.

• Color: Dark Bronze

• Net weight: 3.50Kg Unit: mm

• **Packing Size**: 400mm\*260mm\*228mm