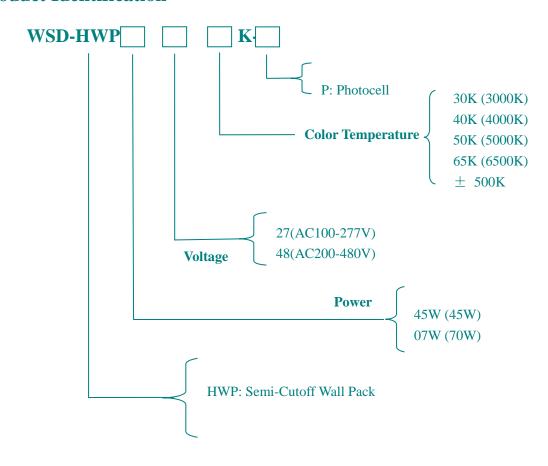

| Lighting Angle          | 60*90°                  |
| Input Voltage        | AC100-277V              | LED Brightness Decay    | <5%/6000 hrs            |
| PF                   | >0.95                   | Working Life            | >50000 hrs              |
| Driver<br>Efficiency | >90%                    | Working Temperature     | -30 - +45°C             |
| <b>Luminous Flux</b> | 7200 Lm                 | Storage Temperature     | -40 -+80°C              |
| Color<br>Temperature | 3000K/4000k/5000K/6500K | <b>Protection Level</b> | Wet Location/IP65       |
| CRI                  | Ra>80                   | Cable                   | Input Connect, No cable |

# ■ Light Distribution Curve (Clear Lens)





# 70W LED Semi-Cutoff Wall Pack



## **■** Product Identification



#### **■ Product Certifications**