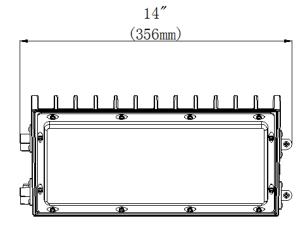

#### **■ Structure Features**

• Shell materials: Aluminum & PC.

• Color: Dark Bronze

• Net weight: 3.50Kg Unit: mm

• **Packing Size**: 400mm\*260mm\*228mm