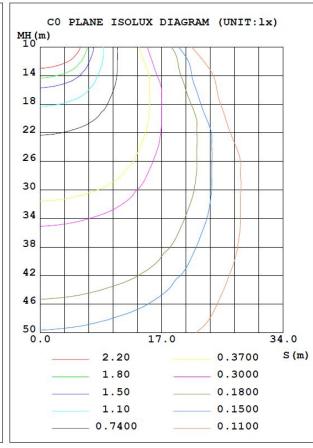

-----|-------------------------|
| Power                | 70W                     | Lighting Angle          | 60*90°                  |
| Input Voltage        | AC100-277V              | LED Brightness Decay    | <5%/6000 hrs            |
| PF                   | >0.95                   | Working Life            | >50000 hrs              |
| Driver<br>Efficiency | >90%                    | Working Temperature     | -30 - +45°C             |
| <b>Luminous Flux</b> | 7200 Lm                 | Storage Temperature     | -40 -+80°C              |
| Color<br>Temperature | 3000K/4000k/5000K/6500K | <b>Protection Level</b> | Wet Location/IP65       |
| CRI                  | Ra>80                   | Cable                   | Input Connect, No cable |

# ■ Light Distribution Curve (Clear Lens)





# 70W LED Semi-Cutoff Wall Pack



## **■** Product Identification



#### **■ Product Certifications**