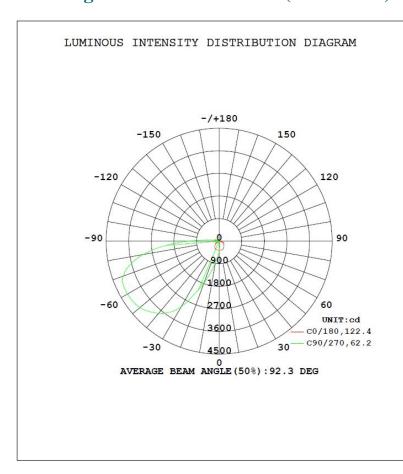

-------|-------------------------|
| Power                | 70W                     | Lighting Angle          | 60*90°                  |
| Input Voltage        | AC100-277V              | LED Brightness Decay    | <5%/6000 hrs            |
| PF                   | >0.95                   | Working Life            | >50000 hrs              |
| Driver<br>Efficiency | >90%                    | Working Temperature     | -30 - +45°C             |
| <b>Luminous Flux</b> | 7200 Lm                 | Storage Temperature     | -40 -+80°C              |
| Color<br>Temperature | 3000K/4000k/5000K/6500K | <b>Protection Level</b> | Wet Location/IP65       |
| CRI                  | Ra>80                   | Cable                   | Input Connect, No cable |

# ■ Light Distribution Curve (Clear Lens)





# 70W LED Semi-Cutoff Wall Pack



## **■** Product Identification



#### **■ Product Certifications**