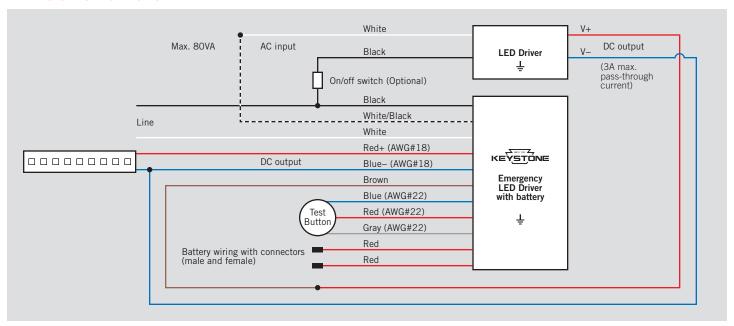

| INPUT CHARACTERISTICS |              |               | OUTPUT CHARACTERISTICS |                      |                |
|--------|-----------------------|--------------|---------------|------------------------|----------------------|----------------|
| Family | Input Voltage         | Power Factor | Max. Current  | Max. Output Power      | Rated Output Current | Output Voltage |
| 12W    | 120-277Vac            | ≥0.5         | 0.050A @ 120V | 12W                    | 600mA-250mA          | 20~54Vdc       |

Emergency pack designed to deliver 12W to a constant current LED load. Approximate output is 1200 lumens, assuming a nominal minimum efficacy of 100 lm/W.

### PHYSICAL SPECIFICATIONS





## KT-EMRG-LED-12C-1200-EN CONSTANT WATTAGE LED EMERGENCY BACK-UP

### WIRING SPECIFICATIONS



### **ORDERING INFORMATION**

| ORDER CODE |                            | DESCRIPTION                                                 | PACKAGING STYLE       | PACK QUANTITY | ITEM STATUS |
|------------|----------------------------|-------------------------------------------------------------|-----------------------|---------------|-------------|
|            | KT-EMRG-LED-12C-1200-EN-IP | 1-Piece LED Emergency Back-up with Standard Side Exit Leads | Individually Packaged | 1             | Active      |

### **CATALOG NUMBER BREAKDOWN**

### KT-EMRG-LED-12C-1200-EN-IP

1 2 3 4 5 6 7

- 1 Keystone Technologies
- 2 Emergency Back-up Driver
- 3 LED Driver
- 4 Wattage Family (CEC Compliant)
- 5 Nominal Lumen Output
- 6 1-Piece Enclosure
- 7 Packaging Style