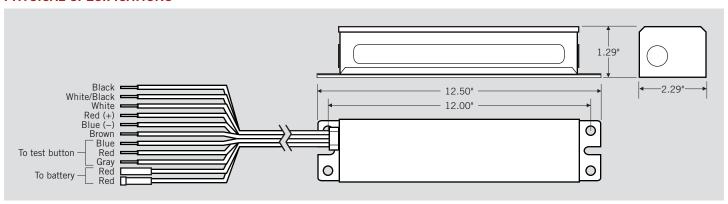

ncy lighting compliant
- 3A max. pass-through current

### **ELECTRICAL SPECIFICATIONS**

|        | INPUT CHARACTERISTICS |              |               | OUTPUT CHARACTERISTICS |                      |                |
|--------|-----------------------|--------------|---------------|------------------------|----------------------|----------------|
| Family | Input Voltage         | Power Factor | Max. Current  | Max. Output Power      | Rated Output Current | Output Voltage |
| 12W    | 120-277Vac            | ≥0.5         | 0.050A @ 120V | 12W                    | 600mA-250mA          | 20~54Vdc       |

Emergency pack designed to deliver 12W to a constant current LED load. Approximate output is 1200 lumens, assuming a nominal minimum efficacy of 100 lm/W.

### PHYSICAL SPECIFICATIONS





## KT-EMRG-LED-12C-1200-EN CONSTANT WATTAGE LED EMERGENCY BACK-UP

### WIRING SPECIFICATIONS



### **ORDERING INFORMATION**

| ORDER CODE |                            | DESCRIPTION                                                 | PACKAGING STYLE       | PACK QUANTITY | ITEM STATUS |
|------------|----------------------------|-------------------------------------------------------------|-----------------------|---------------|-------------|
|            | KT-EMRG-LED-12C-1200-EN-IP | 1-Piece LED Emergency Back-up with Standard Side Exit Leads | Individually Packaged | 1             | Active      |

### **CATALOG NUMBER BREAKDOWN**

### KT-EMRG-LED-12C-1200-EN-IP

1 2 3 4 5 6 7

- 1 Keystone Technologies
- 2 Emergency Back-up Driver
- 3 LED Driver
- 4 Wattage Family (CEC Compliant)
- 5