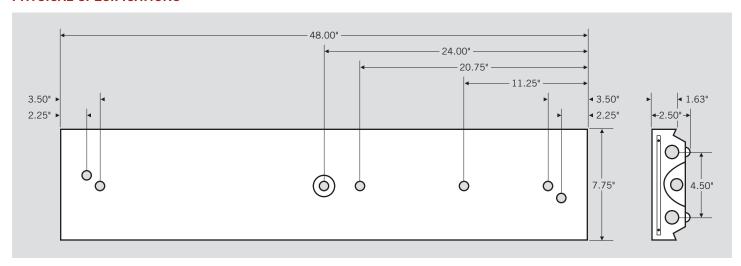

# KT-DDWLEDT8-4-2L 4', 2-LAMP STANDARD WRAP FIXTURE

### **DESCRIPTION**

4' 2-Lamp LED Tube-Ready Standard Wrap Fixture. (Lamps sold separately.)

### **APPLICATION**

Indoor highbay, lowbay, warehouse, and general lighting applications.



## RoHS Compliant

### **PRODUCT FEATURES**

- Designed for use with single-ended wiring (Type B) LED T8 tubes; includes pre-wired sockets
- Prismatic-style lens for even light output without light leaks or shadows
- Post-painted white steel body
- Rated for dry and damp locations
- For use with Keystone single-ended wiring direct drive LED lamps: 22W max per lamp

### PHYSICAL SPECIFICATIONS