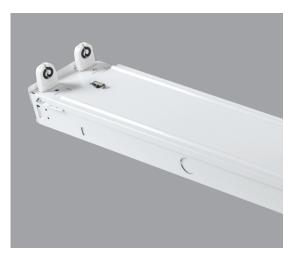

# 8', 4-LAMP STRIP FIXTURE CATALOG NUMBER KT-DDSLEDT8-8-4L

### DESCRIPTION

8' LED tube ready strip fixture, 4 lamp. (lamps sold separately)

#### **PRODUCT FEATURES**

- Designed for use with single ended wiring (type B) LED T8 tubes; includes Pre-Wired Sockets
- Post painted white steel body
- Rated for dry and damp locations
- Designed only for use with Keystone single ended wiring DirectDrive LED lamps: 22W max per lamp