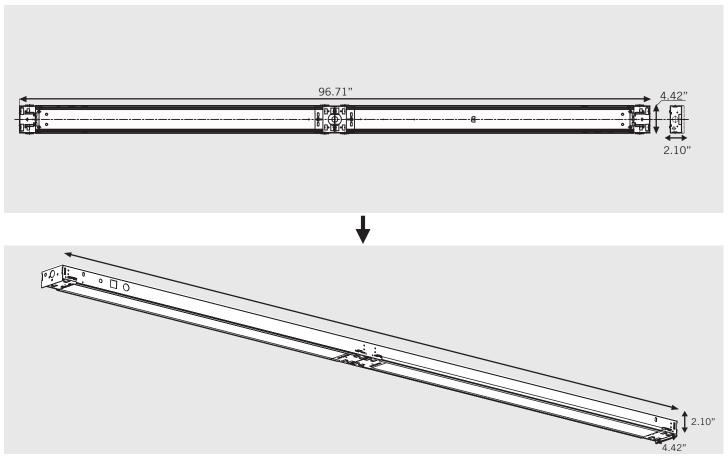

## **PRODUCT DIMENSIONS**

Note: In order for UL safety certification to be valid, only Keystone lamps may be installed in the fixture as per product label.