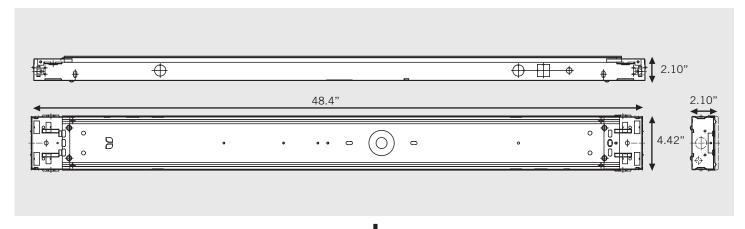

# **PRODUCT DIMENSIONS**

Note: In order for UL safety certification to be valid, only Keystone lamps may be installed in the fixture as per product label.