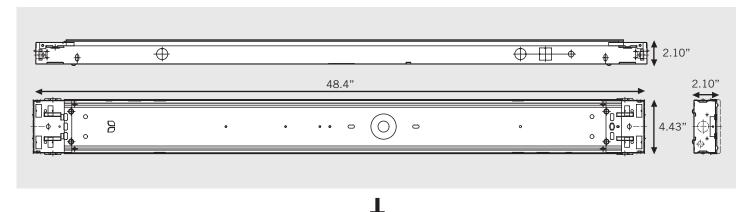

### **PRODUCT DIMENSIONS**

Note: In order for UL safety certification to be valid, only Keystone lamps may be installed in the fixture as per product label.