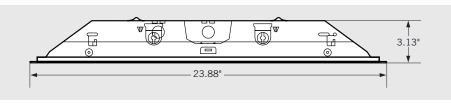

# 2', 2-LAMP TROFFER FIXTURE CATALOG NUMBER KT-DDPTLEDT8-22-2L





### **DESCRIPTION**

2x2 LED Tube ready troffer fixture, 2 lamp. (lamps sold separately)

## **APPLICATION**

Used for indoor highbay, lowbay, warehouse and general lighting applications.

## **PRODUCT FEATURES**

- Designed for use with Single Ended Wiring (Type B) LED T8 tubes
- Post painted white steel body with mirror reflector
- Rated for dry & damp locations
- For use with Keystone Single Ended Wiring Direct Drive LED lamps: 9W Max per lamp
- Prismatic Diffuser made of high quality PMMA

## PRODUCT DIMENSIONS





## **CATALOG NUMBER BREAKDOWN**

## TLEDT8-22-2L 2 3

- 1 Keystone Technologies
- 2 Direct Drive
- 3 Prismatic Troffer
- 4 LED Lamp

- 5 Lamp Type
- 6 2' x 2' Nominal Size
- 7 2 Lamps

Note: In order for UL safety certification to be valid, only Keystone lamps may be installed in the fixture as per product label.