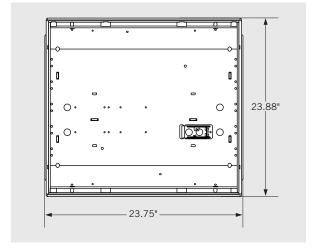

# 2', 2-LAMP TROFFER FIXTURE CATALOG NUMBER KT-DDPTLEDT8-22-2L





### **DESCRIPTION**

2x2 LED Tube ready troffer fixture, 2 lamp. (lamps sold separately)

## **APPLICATION**

Used for indoor highbay, lowbay, warehouse and general lighting applications.

## **PRODUCT FEATURES**

- Designed for use with Single Ended Wiring (Type B) LED T8 tubes
- Post painted white steel body with mirror reflector
- Rated for dry & damp locations
- For use with Keystone Single Ended Wiring Direct Drive LED lamps: 9W Max per lamp
- Prismatic Diffuser made of high quality PMMA

## PRODUCT DIMENSIONS





## **CATALOG NUMBER BREAKDOWN**

## TLEDT8-22-2L 2 3

- 1 Keystone Technologies
- 2 Direct Drive
- 3 Prismatic Troffer
- 4 LED Lamp

- 5 Lamp Type
- 6 2' x 2' Nominal Size
- 7 2 Lamps

Note: In order for UL safety certification to be valid, only Keystone lamps may be installed in the fixture as per product label.