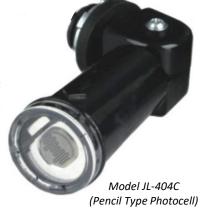

## ORDERING INFORMATION

| Model   | Туре   | Power<br>(W) | Swivel | Rated Load<br>(Tungsten<br>Lamp) | Rated Load<br>(Ballasted<br>Lamp) | Mounting<br>Nipple                         | Power<br>Leads    |
|---------|--------|--------------|--------|----------------------------------|-----------------------------------|--------------------------------------------|-------------------|
| JL-403C | Button | 2            | None   | 500W                             | 850VA                             | %" threaded, neoprene gasket & plastic nut | 18 AWG, 150°C, 6" |
| JL-404C | Pencil | 2            | 0-200° | 500W                             | 850VA                             | ½" (NPS) threaded conduit & zinc alloy nut | 16 AWG, 150°C, 6" |