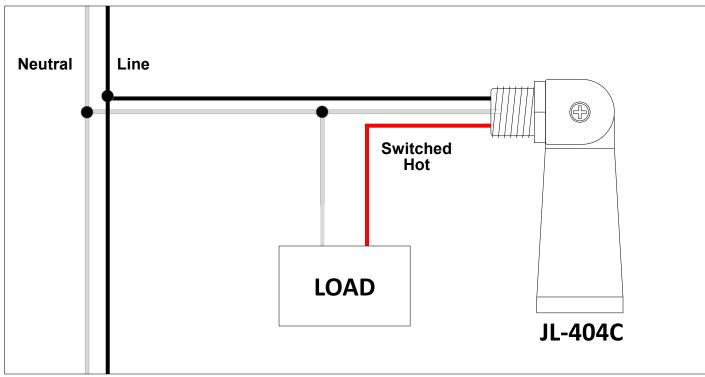

# WIRING DIAGRAMS

## ORDERING INFORMATION

| Model   | Туре   | Power<br>(W) | Swivel | Rated Load<br>(Tungsten<br>Lamp) | Rated Load<br>(Ballasted<br>Lamp) | Mounting<br>Nipple                         | Power<br>Leads    |
|---------|--------|--------------|--------|----------------------------------|-----------------------------------|--------------------------------------------|-------------------|
| JL-403C | Button | 2            | None   | 500W                             | 850VA                             | %" threaded, neoprene gasket & plastic nut | 18 AWG, 150°C, 6" |
| JL-404C | Pencil | 2            | 0-200° | 500W                             | 850VA                             | ½" (NPS) threaded conduit & zinc alloy nut | 16 AWG, 150°C, 6" |