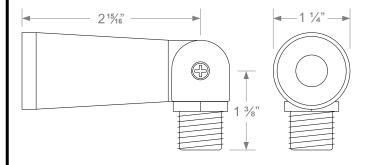

#### **DIMENSIONS**

## ORDERING INFORMATION

| Model   | Туре   | Power<br>(W) | Swivel | Rated Load<br>(Tungsten<br>Lamp) | Rated Load<br>(Ballasted<br>Lamp) | Mounting<br>Nipple                         | Power<br>Leads    |
|---------|--------|--------------|--------|----------------------------------|-----------------------------------|--------------------------------------------|-------------------|
| JL-403C | Button | 2            | None   | 500W                             | 850VA                             | %" threaded, neoprene gasket & plastic nut | 18 AWG, 150°C, 6" |
| JL-404C | Pencil | 2            | 0-200° | 500W                             | 850VA                             | ½" (NPS) threaded conduit & zinc alloy nut | 16 AWG, 150°C, 6" |