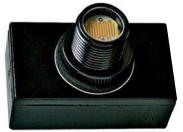

#### **WARRANTY & LISTINGS**

- cULus listed.
- Suitable for ambient temperatures ranging from -40°C to 70°C / -40°F to 158°F, 99% relative humidity.
- 5-year warranty on all electronics and housing.

Model JL-403C (Button Type Photocell)

## ORDERING INFORMATION

| Model   | Туре   | Power<br>(W) | Swivel | Rated Load<br>(Tungsten<br>Lamp) | Rated Load<br>(Ballasted<br>Lamp) | Mounting<br>Nipple                         | Power<br>Leads    |
|---------|--------|--------------|--------|----------------------------------|-----------------------------------|--------------------------------------------|-------------------|
| JL-403C | Button | 2            | None   | 500W                             | 850VA                             | %" threaded, neoprene gasket & plastic nut | 18 AWG, 150°C, 6" |
| JL-404C | Pencil | 2            | 0-200° | 500W                             | 850VA                             | ½" (NPS) threaded conduit & zinc alloy nut | 16 AWG, 150°C, 6" |