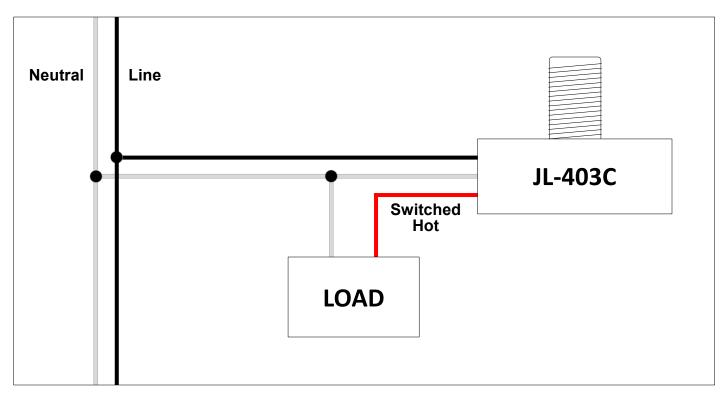

# WIRING DIAGRAMS

#### **WARRANTY & LISTINGS**

- cULus listed.
- Suitable for ambient temperatures ranging from -40°C to 70°C / -40°F to 158°F, 99% relative humidity.
- 5-year warranty on all electronics and housing.

Model JL-403C (Button Type Photocell)