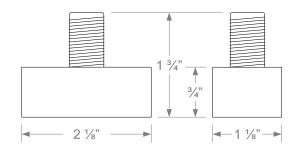

#### **DIMENSIONS**

## ORDERING INFORMATION

| Model   | Туре   | Power<br>(W) | Swivel | Rated Load<br>(Tungsten<br>Lamp) | Rated Load<br>(Ballasted<br>Lamp) | Mounting<br>Nipple                         | Power<br>Leads    |
|---------|--------|--------------|--------|----------------------------------|-----------------------------------|--------------------------------------------|-------------------|
| JL-403C | Button | 2            | None   | 500W                             | 850VA                             | %" threaded, neoprene gasket & plastic nut | 18 AWG, 150°C, 6" |
| JL-404C | Pencil | 2            | 0-200° | 500W                             | 850VA                             | ½" (NPS) threaded conduit & zinc alloy nut | 16 AWG, 150°C, 6" |